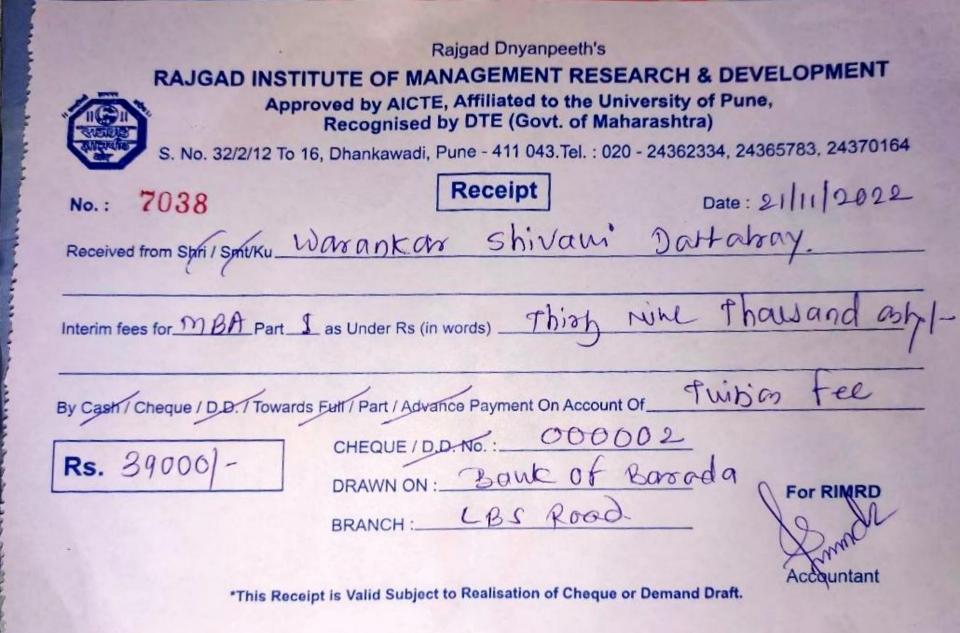

### Academic Year 2021-2022

Report of placed students

| Sr.<br>No. | Name of<br>Student<br>Placed        | Contact<br>Details | Programme |                                          | Employer with<br>t details    | Designation             | Pay package<br>at<br>appointment |
|------------|-------------------------------------|--------------------|-----------|------------------------------------------|-------------------------------|-------------------------|----------------------------------|
| 7          | Kandhare<br>Preeti                  | 99218 47566        | B.Com     | Scymes<br>Services Pvt.<br>Ltd.          | 022625 85400                  | Consultant              | 1.08.000                         |
| 8          | Warankar<br>Shivani                 | 97657 42860        | B.Com     | Shivam<br>Medical &<br>General Stores    | 96899 08646                   | Counter Sales<br>Person | 42.000                           |
| 9          | Ghule<br>Srushti                    | 92842 61080        | B.Com     | Meltamoney<br>Finlend Pvt.<br>Ltd.       | 93253 40660                   | Admin/HR<br>Coordinator | 120,000                          |
| 10         | Ahirekar<br>Neha Sumit              | 95524 16775        | B.Com     | Shah<br>Consultancy<br>Services          | 90751 88688                   | PF Processing<br>Clerk  | 72.000                           |
| 11         | Dasnam<br>Vaishnavi V.              | 77989 50794        | B.Com     | Exela<br>Technologies<br>India Pvt. Ltd. | 20 6743 7500/<br>20 6743 7400 | Data Entry<br>Executive | 1.89.816                         |
| 12         | Benkanhalli<br>Shraddha<br>Devendra | 91120 00243        | B.Com     | HOV Services<br>Ltd.                     | 20 2422 1460                  | Data Entry<br>Operator  | 1,77,540                         |