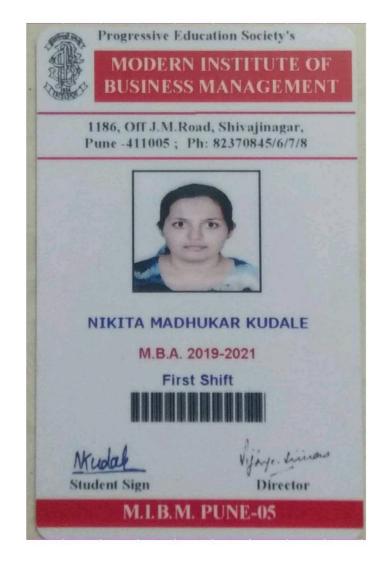

|                                                           |

Last Modified On :17-07-2018 02:47:55 PM

Last Modified By:6139

Printed By:6139

Printed On :17-07-2018 02:47:58 PM

Reported On: 17-07-2018 02:47:55 PM





Shikshana Prasaraka Mandali's Sir Parashurambhau College Tilak Road, Pune - 411030 NAAC Accredited 'A+' Grade

**IDENTITY CARD (2019-2020)** 



**ANKITA PRAKASH KADAM** 

Class: M.COM II Roll No. 14565



Librarian

Div: A

Principal



## Jayawant Shikshan Prasarak Mandal's **Jayawantrao Sawant College of Engineering** S.No.58, Indrayani Nagar Handewadi Road Hadapsar, Pune-411028



Student Sign.

## Name : Atre Kirti Vijay

- Branch : MCA
- D.O.B : 24/06/1998 Bld. Grp.:- A+ve

# I-Card No : 9593

metadhan

Principal



| Blood Group                                         | 0+                                                                                                                |
|-----------------------------------------------------|-------------------------------------------------------------------------------------------------------------------|
| DOB                                                 | 12-Jan-1999                                                                                                       |
| Mobile No.                                          | 7066518782                                                                                                        |
| Emergency No.                                       | 9422012134