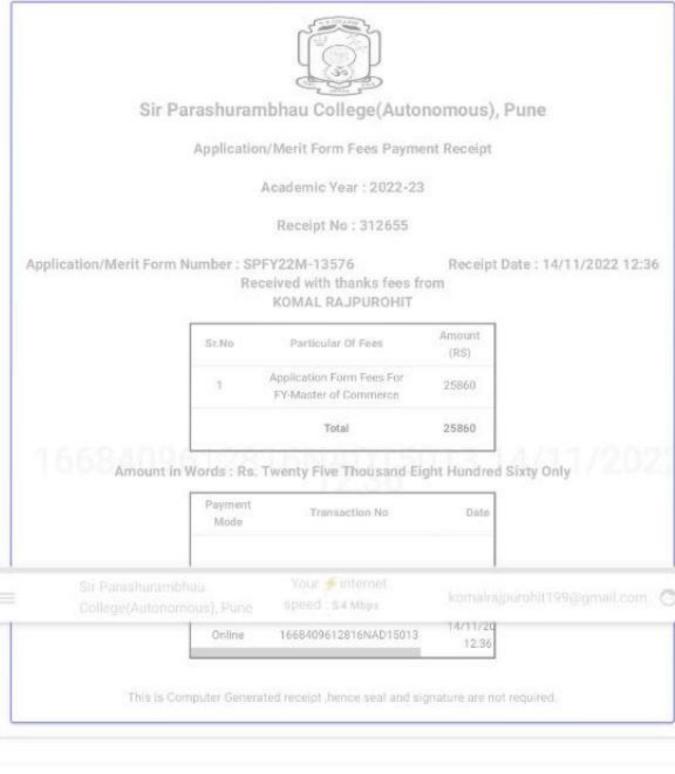

KARANJKAR ASHWINI SHIVKUMAR

M.COM - I A 9063

Principal

Academic Year 2022-2023

| Description                       | Amount (Rs) |
|-----------------------------------|-------------|
| Caution Money Deposit / 2223      | 5,000.00    |
| Miscellaneous Course Fees / 2223  | 200.00      |
| University Prorata Fees / 2223    | 2,495.00    |
| Medical Checkup Fees / 2223       | 60.00       |
| Students Insurance Fees / 2223    | 25.00       |
| Student Training Programme / 2223 | 2,500.00    |
| Development Fees / 2223           | 18,224.00   |
| Tution Fees / 2223                | 72,888.00   |
| Eligibility Fees / 2223           | 650.00      |
| Total                             | 102,042.00  |

# PG MGMT A.Yr. 2022-24 MBA I - II

# **GHULE SRUSHTI SANTOSH**



Principal 01FYMB220060



| Admis  | ssion Schedule For FY-Ba  | chelor of Science      |             |             |
|--------|---------------------------|------------------------|-------------|-------------|
| Sr, Na | Name                      | Year                   | StortDate   | EndDate     |
| 1      | Fill Merit Form           | FY-Bachelor of Science | 09 Jun 2022 | 17 Nov 2022 |
| 2      | Merit Form Display Status | FY-Bachelor of Science | 06 Jul 2022 | 06 Jul 2022 |
|        |                           |                        |             |             |

| Maharashtra | Education | Society's |
|-------------|-----------|-----------|
|-------------|-----------|-----------|

MES INSTITUTE OF MANAGEMENT AND CAREER COURSES (IMCC)

Imcc Campus, 131, Mayur Colony, Kothrud, Pune 411 038

|            |