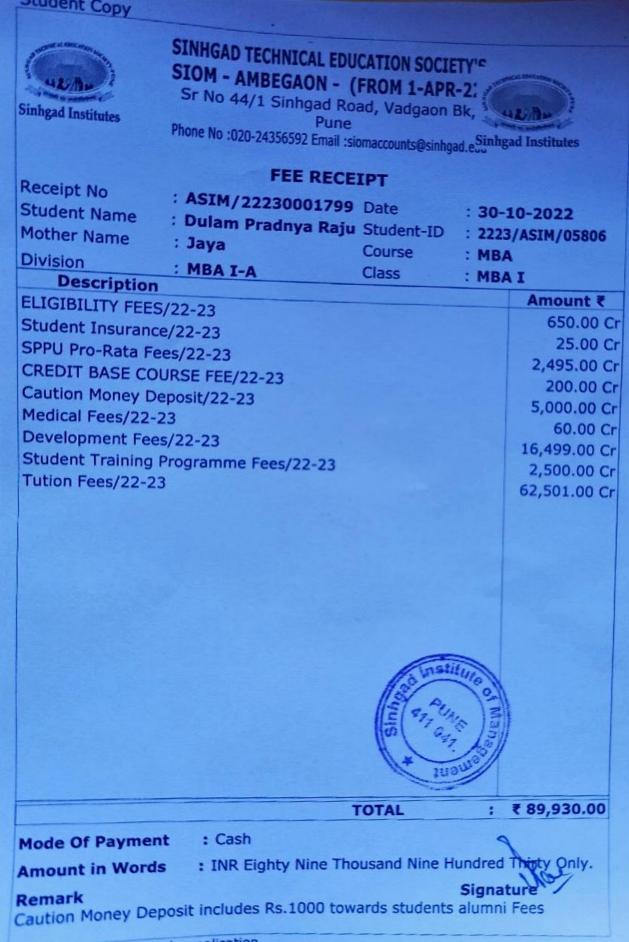

## KARANJKAR ASHWINI SHIVKUMAR

M.COM - I A 9063

Principal

Academic Year 2022-2023

| Description                       | Amount (Rs) |
|-----------------------------------|-------------|
| Caution Money Deposit / 2223      | 5,000.00    |
| Miscellaneous Course Fees / 2223  | 200.00      |
| University Prorata Fees / 2223    | 2,495.00    |
| Medical Checkup Fees / 2223       | 60.00       |
| Students Insurance Fees / 2223    | 25.00       |
| Student Training Programme / 2223 | 2,500.00    |
| Development Fees / 2223           | 18,224.00   |
| Tution Fees / 2223                | 72,888.00   |
| Eligibility Fees / 2223           | 650.00      |
| Total                             | 102,042.00  |