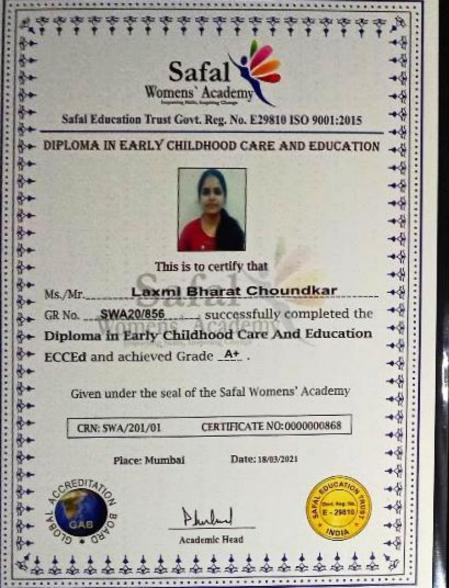

|           |      |         |     |         |      |       |



## Jayawant Shikshan Prasarak Mandal's Jayawantrao Sawant **College of Engineering** S.No.58, Indrayani Nagar Handewadi Road Hadapsar, Pune-411028



## Name : Hendre Ekta Ram

I-Card No : 9604

- Branch : MCA
- D.O.B : 27/09/1997 Bld. Grp .:-

Student Sign.

· metadhan

Principal



rincipal

Shikshana Prasaraka Mondali's

100

Reakly

Librarian

Fir Parashurambhau College Tilak Road, Pune - 411030 NAAC Accredited 'A+' Grade

IDENTITY CARD (2019-2020)



Class : M.COM II Roll No. (14532) Div: A





| Signature of Institute Officer (6139)                                                                                                                                                                                                                                                                                                                                                                                                                                                                                                                                      | Seal of Progressive Education Society (Modern