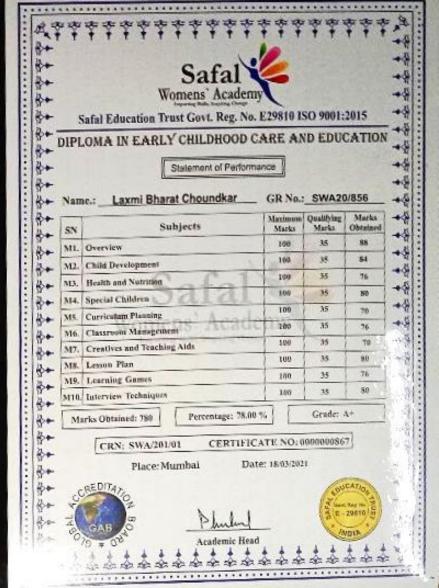

# **GHULE SRUSHTI SANTOSH**

Principal 01FYMB220060

| Admis  | ssion Schedule For FY-Ba  | chelor of Science      |             |             |
|--------|---------------------------|------------------------|-------------|-------------|
| Sr, Na | Name                      | Year                   | StortDate   | EndDate     |
| 1      | Fill Merit Form           | FY-Bachelor of Science | 09 Jun 2022 | 17 Nov 2022 |
| 2      | Merit Form Display Status | FY-Bachelor of Science | 06 Jul 2022 | 06 Jul 2022 |
|        |                           |                        |             |             |