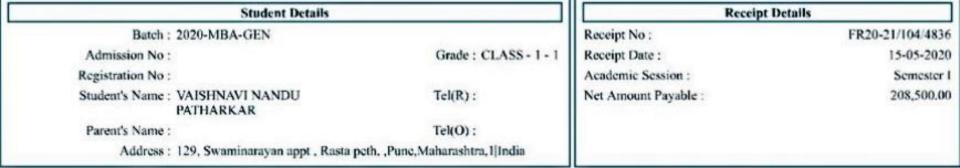

| 0                |              | 1  |
| 10    | Late Fee         | s. Cal           |              | 1  |
| 11    | Other Fee        | 3                |              | 1  |
|       |                  | 1                |              | 1  |
|       | CV'              |                  |              |    |
|       |                  |                  |              | 1  |
|       |                  | Total (R         | s.) 6500L    |    |
| In We | ords) <u>Six</u> | thousand         | I Fire Hund  | 40 |
| Tota  | I Fees           | Paid Fees        | Balance Fees | 7  |
| (     | 3500L            | 6500L            | Nil          |    |
| Cher  | ue Subject to    | o realization    | 0            |    |

Cheque Subject too realization Bank D. D./Chq. No.:

Sign. of Receiver's



| Particulars                                 | Amounts Rs. |
|---------------------------------------------|-------------|
| 1) Tuition Fee                              |             |
| 2) Development Fee                          |             |
| 3) Interim Fee                              |             |
| 4)                                          |             |
| 5)                                          |             |
| 6)                                          |             |
| 7)                                          |             |
| 8)                                          |             |
| 9)                                          |             |
|                                             |             |
| TOTAL Rs.                                   | 13679