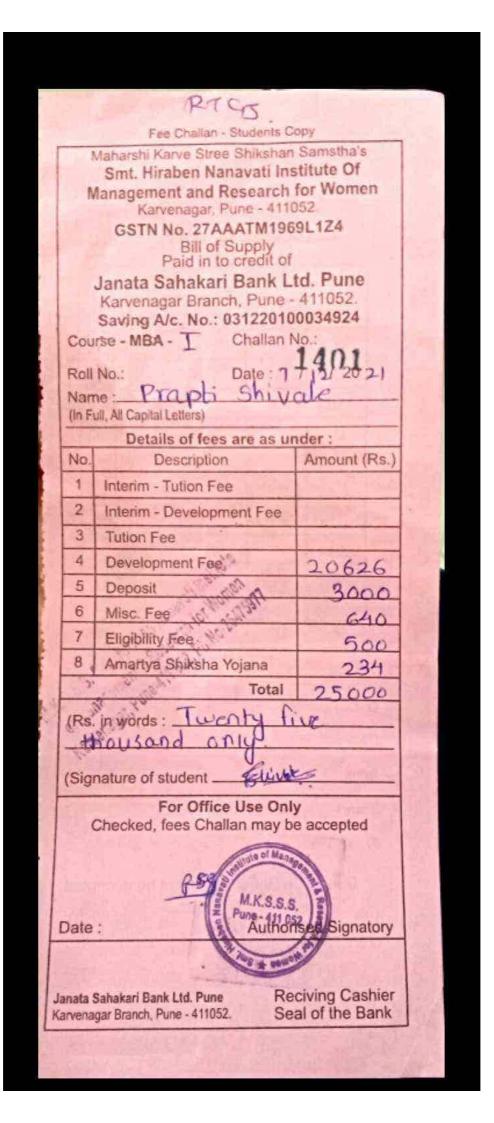

|                                                     |                |  |  |
|                                                                                                                                                 |                                                     |                |  |  |
| Janata Sahakari Bank Ltd. Pune Receiving Cashier                                                                                                |                                                     |                |  |  |
| Karver                                                                                                                                          | nagar Branch, Pune - 411052 Se                      | al of the Bank |  |  |





### Shikshana Prasaraka Mandali's SIR PARASHURAMBHAU COLLEGE

Affiliated to Savitribai Phule Pune University Autonomous since June 2019-2020

Tilak Road, Sadashiv Peth, Pune - 411030 Maharashtra, INDIA 020 - 24331978, Email ID : principal@spcollegepune.ac.in

### Admission Form Details (Academic Year : 2021-2022)

### Form Verification (For Office Use Only)

Fill Date : 26/09/2021 08:59 AM - Print Date : 28/09/2021 04:00 PM

| Sign.                    |           |                 | Sign   |             |         |             |         |           |
|--------------------------|-----------|-----------------|--------|-------------|---------|-------------|---------|-----------|
| Div & Subject Alot. Auth | Divisio   | n Roll N        |        | cpt. Made B | у       | Rcpt. No.   | Amoun