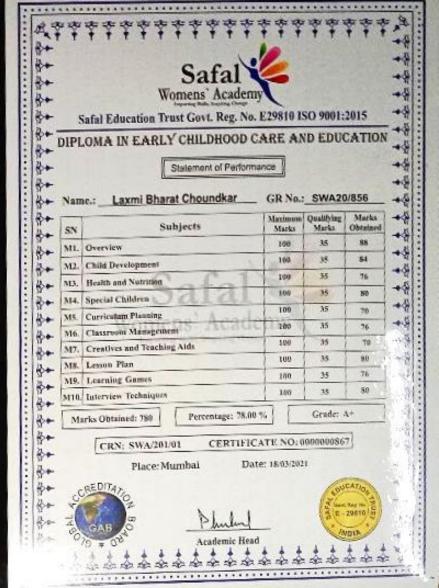

|           |      |         |     |         |      |       |



## Jayawant Shikshan Prasarak Mandal's Jayawantrao Sawant **College of Engineering** S.No.58, Indrayani Nagar Handewadi Road Hadapsar, Pune-411028



## Name : Hendre Ekta Ram

I-Card No : 9604

- Branch : MCA
- D.O.B : 27/09/1997 Bld. Grp .:-

Student Sign.

· metadhan

Principal



rincipal

Shikshana Prasaraka Mondali's

100

Reakly

Librarian

Fir Parashurambhau College Tilak Road, Pune - 411030 NAAC Accredited 'A+' Grade

IDENTITY CARD (2019-2020)



Class : M.COM II Roll No. (14532) Div: A





| Signature of Institute Officer (6139)                                                                                                                                                                                                                                                                                                                                                                                                                                                                                                                                      | Seal of Progressive Education Society (Modern