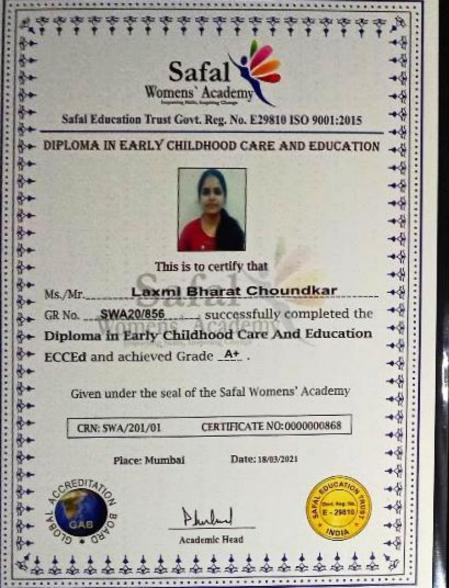

# **GHULE SRUSHTI SANTOSH**

Principal 01FYMB220060

| Admis  | ssion Schedule For FY-Ba  | chelor of Science      |             |             |
|--------|---------------------------|------------------------|-------------|-------------|
| Sr, Na | Name                      | Year                   | StortDate   | EndDate     |
| 1      | Fill Merit Form           | FY-Bachelor of Science | 09 Jun 2022 | 17 Nov 2022 |
| 2      | Merit Form Display Status | FY-Bachelor of Science | 06 Jul 2022 | 06 Jul 2022 |
|        |                           |                        |             |             |