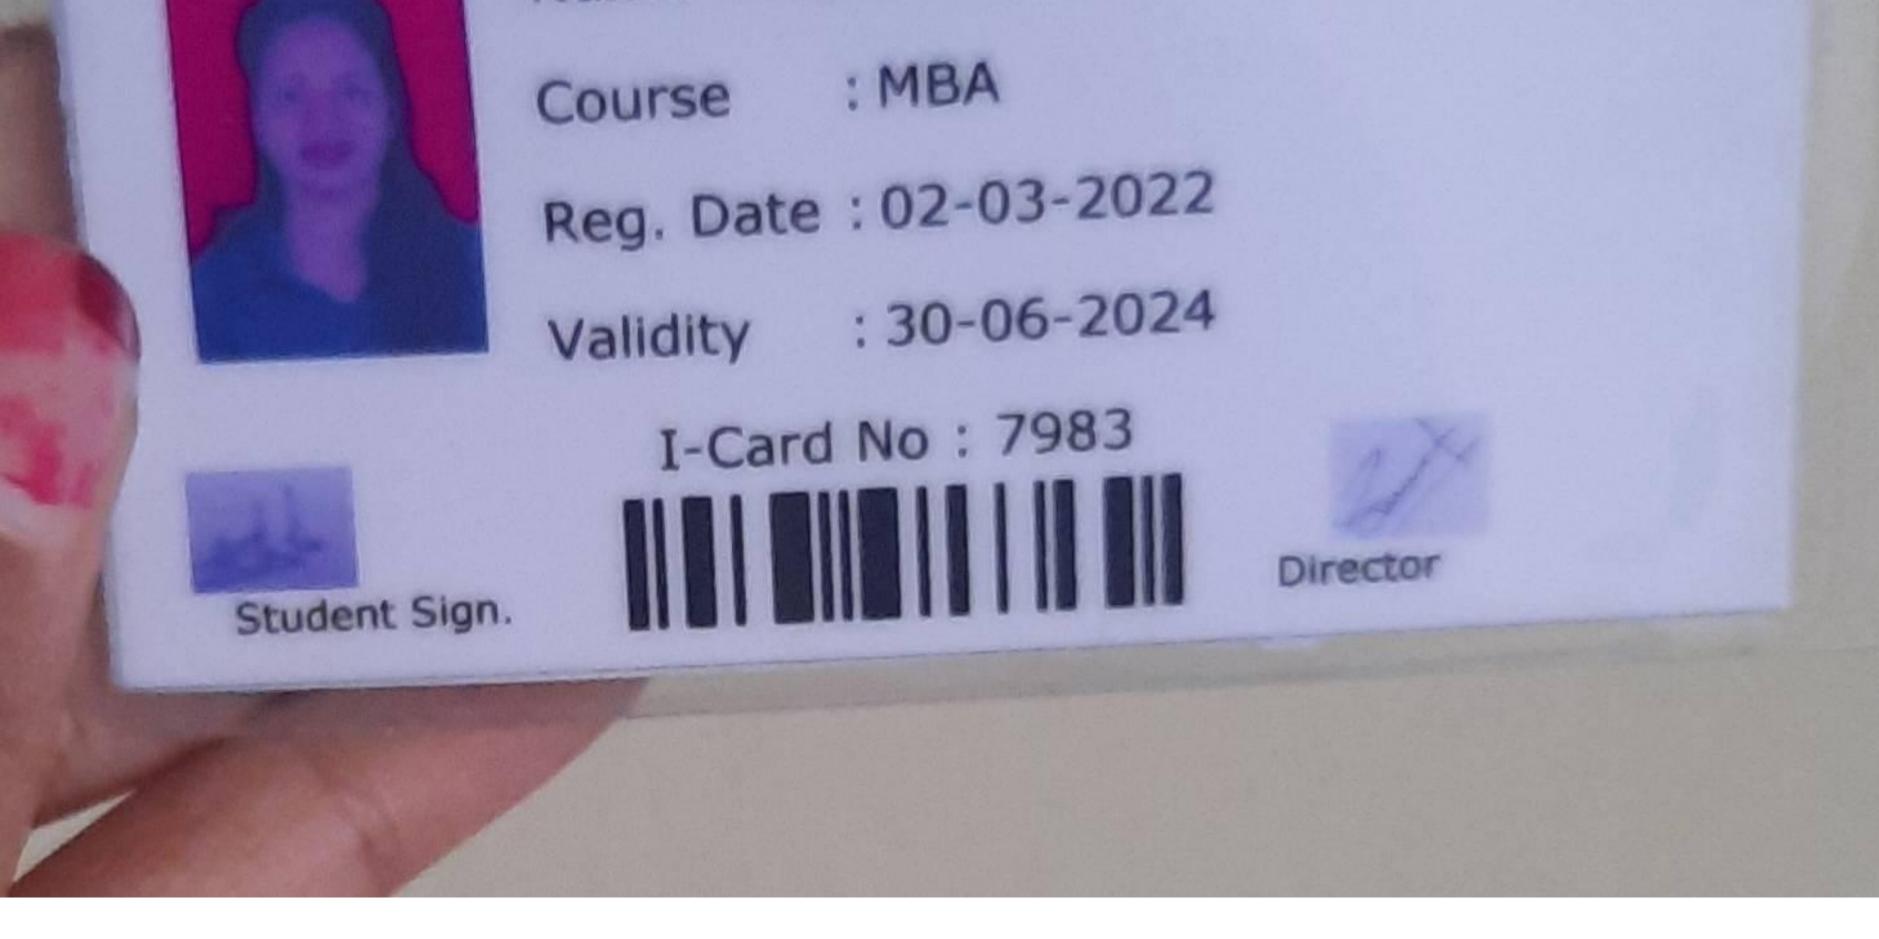

# PG MGMT A.Yr. 2022-24 MBA I - II

# **GHULE SRUSHTI SANTOSH**

Principal 01FYMB220060

| Admis  | ssion Schedule For FY-Ba  | chelor of Science      |             |             |
|--------|---------------------------|------------------------|-------------|-------------|
| Sr, Na | Name                      | Year                   | StortDate   | EndDate     |
| 1      | Fill Merit Form           | FY-Bachelor of Science | 09 Jun 2022 | 17 Nov 2022 |
| 2      | Merit Form Display Status | FY-Bachelor of Science | 06 Jul 2022 | 06 Jul 2022 |
|        |                           |                        |             |             |