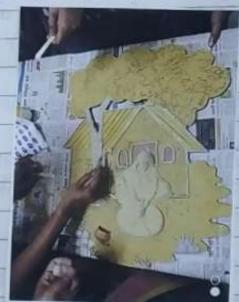

# Huzurpaga Mahila Vanijya Mahavidyalaya Report of Entrepreneurship skill Development Course 2017-18

During 22st July 2017 to 25st July 2017, three days Entrepreneurship skill Development Workshop was conducted in association with Maharashtra Center for Entrepreneurship Development (MCED). Experts from different areas guided students on various topics relating to Entrepreneurship skill. A lecture on Entrepreneurship as a career was conducted by Mrs. Suresh Umap, regional officesMCED Pune. Mr. Sunil sheete guided on essential qualities of an entrepreneur, business opportunities and process of starting small and medium scale business units. Mrs. Komal Parekh given training of making perfumes, room fresheners and Mrs. Uma Sarpotdar demonstrated on how to make artificial flowers. Seventy three students have actively participated in the course.

महाराष्ट्र गर्ल्य एज्युकेशन सोसायटीच्या हुजूरपागा महिला वाणिज्य महाविद्यालयात दि .२२ ते २५ जुलै २०१७ या कालावधीत महाराष्ट्र उदयोजकता विकास केंद्र पुणे यांच्या संयुक्त विदयमाने तीन दिवसीय उदयोजकता जागृती कार्यशाळा आयोजित करण्यात आली होती . या कार्यशाळेत विविध क्षेत्रातील तज्ञ व्यक्तींचे मार्गदर्शन विद्यार्थिनिना लाभले . उदयोजकता करियरसाठी उत्तम पर्याय या विषयावरती महाराष्ट्र उदयोजकता विकास केंद्र पुणे चे विभागीय अधिकारी श्री सुरेश उमाप यांचे व्याख्यान झाले .श्री .सुनिल शेट्टे यांनी उदयोजक होण्यासाठी कोणते गुण असतात, व्यवसायाच्या संधी कोणत्या आहेत तसेच लहान व मध्यम स्वरूपाचे उदयोग सुरू करण्याची काय प्रक्रिया आहे याबद्दल मार्गदर्शन केले.दुसऱ्या दिवशीच्या सत्रामध्ये सौ . कोमल पारेख यांनी मुलींना वेगवेगळे परफ्युमस् ,अत्तर रूम फेशनर्स आणि राखी तयार करण्याचे प्रशिक्षण दिले . तिसऱ्या दिवशीच्या सत्रामध्ये सौ . उमा सरपोतदार यांनी मुर्लीना कागदी फुले तयार करण्याचे प्रशिक्षण दिले या कार्यशाळेचा समारोप समारंभ दि .२५/०७/२०१७ रोजी झाला . कार्यक्रमाचे सूत्रसंचालन प्रा ज्योती माने यांनी केले . पास्ताविक प्राचार्य डॉ.के.पी.वैरागी यांनी केले.पाहुण्यांची ओळख प्रा.नेहा पुराणिक यांनी केली कार्यक्रमाचे अध्यक्षीय भाषण महाविद्यालयाचे सचिव व महाराष्ट्र गर्ल्य एज्युकेशन सोसायटीच्या नियामक मंडळाचे सदस्य प्रा.सुभाष महाजन यांनी केले. तीन दिवशीय कार्यशाळेचा आढावा प्रा.डॉ. प्रशांत मोहिते यांनी घेतला आभार प्रदर्शन पा . डॉ . गरूनाथ पवार यांनी केले .