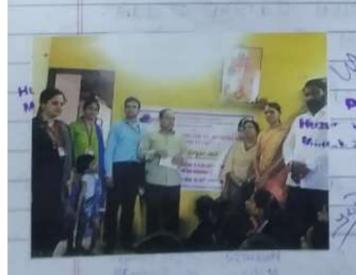

# Huzurpaga Mahila Vanijya Mahavidyalaya Report of Entrepreneurship skill Development Course 2017-18

During 22st July 2017 to 25st July 2017, three days Entrepreneurship skill Development Workshop was conducted in association with Maharashtra Center for Entrepreneurship Development (MCED). Experts from different areas guided students on various topics relating to Entrepreneurship skill. A lecture on Entrepreneurship as a career was conducted by Mrs. Suresh Umap, regional officesMCED Pune. Mr. Sunil sheete guided on essential qualities of an entrepreneur, business opportunities and process of starting small and medium scale business units. Mrs. Komal Parekh given training of making perfumes, room fresheners and Mrs. Uma Sarpotdar demonstrated on how to make artificial flowers. Seventy three students have actively participated in the course.

महाराष्ट्र गर्ल्य एज्युकेशन सोसायटीच्या हुजूरपागा महिला वाणिज्य महाविद्यालयात दि .२२ ते २५ जुलै २०१७ या कालावधीत महाराष्ट्र उदयोजकता विकास केंद्र पुणे यांच्या संयुक्त विदयमाने तीन दिवसीय उदयोजकता जागृती कार्यशाळा आयोजित करण्यात आली होती . या कार्यशाळेत विविध क्षेत्रातील तज्ञ व्यक्तींचे मार्गदर्शन विद्यार्थिनिना लाभले . उदयोजकता करियरसाठी उत्तम पर्याय या विषयावरती महाराष्ट्र उदयोजकता विकास केंद्र पुणे चे विभागीय अधिकारी श्री सुरेश उमाप यांचे व्याख्यान झाले .श्री .सुनिल शेट्टे यांनी उदयोजक होण्यासाठी कोणते गुण असतात, व्यवसायाच्या संधी कोणत्या आहेत तसेच लहान व मध्यम स्वरूपाचे उदयोग सुरू करण्याची काय प्रक्रिया आहे याबद्दल मार्गदर्शन केले.दुसऱ्या दिवशीच्या सत्रामध्ये सौ . कोमल पारेख यांनी मुलींना वेगवेगळे परफ्युमस् ,अत्तर रूम फेशनर्स आणि राखी तयार करण्याचे प्रशिक्षण दिले . तिसऱ्या दिवशीच्या सत्रामध्ये सौ . उमा सरपोतदार यांनी मुर्लीना कागदी फुले तयार करण्याचे प्रशिक्षण दिले या कार्यशाळेचा समारोप समारंभ दि .२५/०७/२०१७ रोजी झाला . कार्यक्रमाचे सूत्रसंचालन प्रा ज्योती माने यांनी केले . पास्ताविक प्राचार्य डॉ.के.पी.वैरागी यांनी केले.पाहुण्यांची ओळख प्रा.नेहा पुराणिक यांनी केली कार्यक्रमाचे अध्यक्षीय भाषण महाविद्यालयाचे सचिव व महाराष्ट्र गर्ल्य एज्युकेशन सोसायटीच्या नियामक मंडळाचे सदस्य प्रा.सुभाष महाजन यांनी केले. तीन दिवशीय कार्यशाळेचा आढावा प्रा.डॉ. प्रशांत मोहिते यांनी घेतला आभार प्रदर्शन पा . डॉ . गरूनाथ पवार यांनी केले .