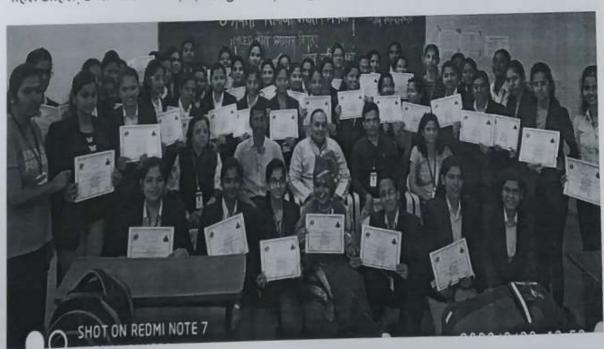

# Huzurpaga Mahila Vanijya Mahavidyalaya Report of Entrepreneurship skill Development Course 2017-18

During 22st July 2017 to 25st July 2017, three days Entrepreneurship skill Development Workshop was conducted in association with Maharashtra Center for Entrepreneurship Development (MCED). Experts from different areas guided students on various topics relating to Entrepreneurship skill. A lecture on Entrepreneurship as a career was conducted by Mrs. Suresh Umap, regional officesMCED Pune. Mr. Sunil sheete guided on essential qualities of an entrepreneur, business opportunities and process of starting small and medium scale business units. Mrs. Komal Parekh given training of making perfumes, room fresheners and Mrs. Uma Sarpotdar demonstrated on how to make artificial flowers. Seventy three students have actively participated in the course.

महाराष्ट्र गर्ल्य एज्युकेशन सोसायटीच्या हुजूरपागा महिला वाणिज्य महाविद्यालयात दि .२२ ते २५ जुलै २०१७ या कालावधीत महाराष्ट्र उदयोजकता विकास केंद्र पुणे यांच्या संयुक्त विदयमाने तीन दिवसीय उदयोजकता जागृती कार्यशाळा आयोजित करण्यात आली होती . या कार्यशाळेत विविध क्षेत्रातील तज्ञ व्यक्तींचे मार्गदर्शन विद्यार्थिनिना लाभले . उदयोजकता करियरसाठी उत्तम पर्याय या विषयावरती महाराष्ट्र उदयोजकता विकास केंद्र पुणे चे विभागीय अधिकारी श्री सुरेश उमाप यांचे व्याख्यान झाले .श्री .सुनिल शेट्टे यांनी उदयोजक होण्यासाठी कोणते गुण असतात, व्यवसायाच्या संधी कोणत्या आहेत तसेच लहान व मध्यम स्वरूपाचे उदयोग सुरू करण्याची काय प्रक्रिया आहे याबद्दल मार्गदर्शन केले.दुसऱ्या दिवशीच्या सत्रामध्ये सौ . कोमल पारेख यांनी मुलींना वेगवेगळे परफ्युमस् ,अत्तर रूम फेशनर्स आणि राखी तयार करण्याचे प्रशिक्षण दिले . तिसऱ्या दिवशीच्या सत्रामध्ये सौ . उमा सरपोतदार यांनी मुर्लीना कागदी फुले तयार करण्याचे प्रशिक्षण दिले या कार्यशाळेचा समारोप समारंभ दि .२५/०७/२०१७ रोजी झाला . कार्यक्रमाचे सूत्रसंचालन प्रा ज्योती माने यांनी केले . पास्ताविक प्राचार्य डॉ.के.पी.वैरागी यांनी केले.पाहुण्यांची ओळख प्रा.नेहा पुराणिक यांनी केली कार्यक्रमाचे अध्यक्षीय भाषण महाविद्यालयाचे सचिव व महाराष्ट्र गर्ल्य एज्युकेशन सोसायटीच्या नियामक मंडळाचे सदस्य प्रा.सुभाष महाजन यांनी केले. तीन दिवशीय कार्यशाळेचा आढावा प्रा.डॉ. प्रशांत मोहिते यांनी घेतला आभार प्रदर्शन पा . डॉ . गरूनाथ पवार यांनी केले .

Proofs stracked: letters/ student list of participation/ cartificate/ document/photos/ may other

| 2. Attadents            | 2 Photos | 3 Stradon 39<br>Pealing & Form | " cornticate |
|-------------------------|----------|--------------------------------|--------------|
| To be found by IDAC Co. |          |                                |              |