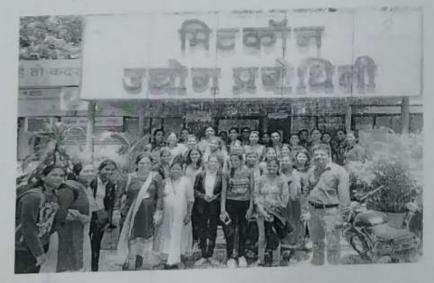

# Huzurpaga Mahila Vanijya Mahavidyalaya Report of Entrepreneurship skill Development Course 2017-18

During 22st July 2017 to 25st July 2017, three days Entrepreneurship skill Development Workshop was conducted in association with Maharashtra Center for Entrepreneurship Development (MCED). Experts from different areas guided students on various topics relating to Entrepreneurship skill. A lecture on Entrepreneurship as a career was conducted by Mrs. Suresh Umap, regional officesMCED Pune. Mr. Sunil sheete guided on essential qualities of an entrepreneur, business opportunities and process of starting small and medium scale business units. Mrs. Komal Parekh given training of making perfumes, room fresheners and Mrs. Uma Sarpotdar demonstrated on how to make artificial flowers. Seventy three students have actively participated in the course.

महाराष्ट्र गर्ल्य एज्युकेशन सोसायटीच्या हुजूरपागा महिला वाणिज्य महाविद्यालयात दि .२२ ते २५ जुलै २०१७ या कालावधीत महाराष्ट्र उदयोजकता विकास केंद्र पुणे यांच्या संयुक्त विदयमाने तीन दिवसीय उदयोजकता जागृती कार्यशाळा आयोजित करण्यात आली होती . या कार्यशाळेत विविध क्षेत्रातील तज्ञ व्यक्तींचे मार्गदर्शन विद्यार्थिनिना लाभले . उदयोजकता करियरसाठी उत्तम पर्याय या विषयावरती महाराष्ट्र उदयोजकता विकास केंद्र पुणे चे विभागीय अधिकारी श्री सुरेश उमाप यांचे व्याख्यान झाले .श्री .सुनिल शेट्टे यांनी उदयोजक होण्यासाठी कोणते गुण असतात, व्यवसायाच्या संधी कोणत्या आहेत तसेच लहान व मध्यम स्वरूपाचे उदयोग सुरू करण्याची काय प्रक्रिया आहे याबद्दल मार्गदर्शन केले.दुसऱ्या दिवशीच्या सत्रामध्ये सौ . कोमल पारेख यांनी मुलींना वेगवेगळे परफ्युमस् ,अत्तर रूम फेशनर्स आणि राखी तयार करण्याचे प्रशिक्षण दिले . तिसऱ्या दिवशीच्या सत्रामध्ये सौ . उमा सरपोतदार यांनी मुर्लीना कागदी फुले तयार करण्याचे प्रशिक्षण दिले या कार्यशाळेचा समारोप समारंभ दि .२५/०७/२०१७ रोजी झाला . कार्यक्रमाचे सूत्रसंचालन प्रा ज्योती माने यांनी केले . पास्ताविक प्राचार्य डॉ.के.पी.वैरागी यांनी केले.पाहुण्यांची ओळख प्रा.नेहा पुराणिक यांनी केली कार्यक्रमाचे अध्यक्षीय भाषण महाविद्यालयाचे सचिव व महाराष्ट्र गर्ल्य एज्युकेशन सोसायटीच्या नियामक मंडळाचे सदस्य प्रा.सुभाष महाजन यांनी केले. तीन दिवशीय कार्यशाळेचा आढावा प्रा.डॉ. प्रशांत मोहिते यांनी घेतला आभार प्रदर्शन पा . डॉ . गरूनाथ पवार यांनी केले .