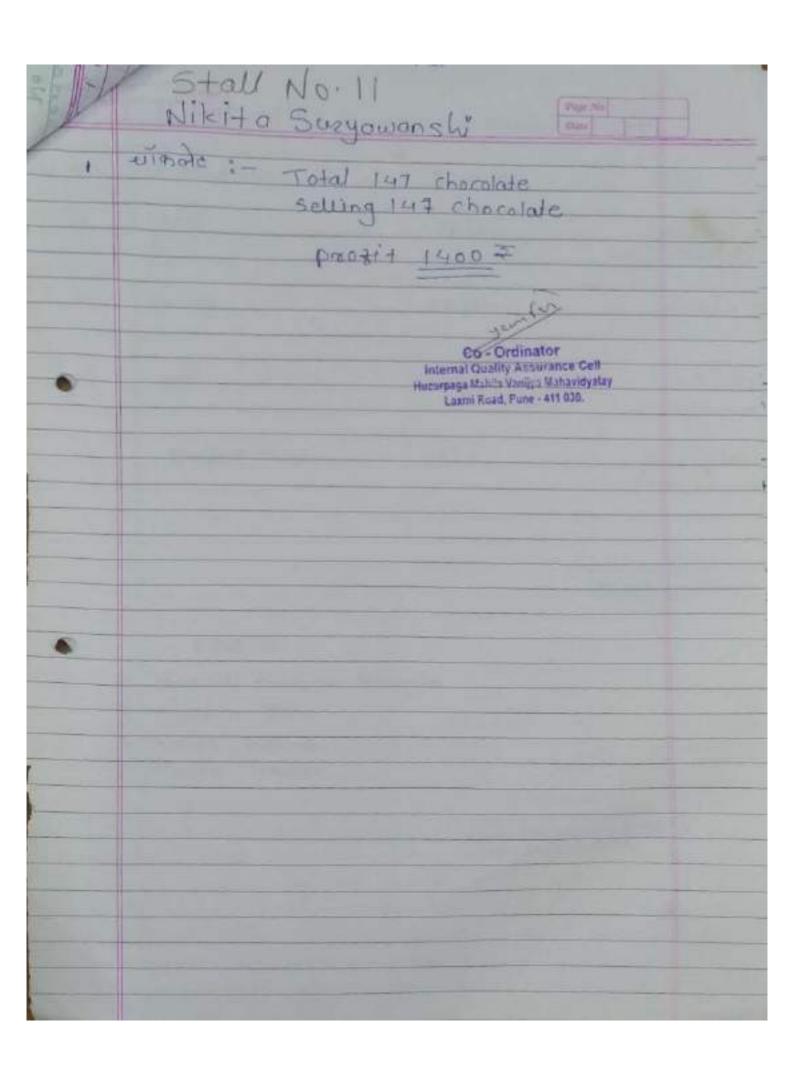

# HURURPAGA MAHILA VANIAY MAHAVIDYALAYA, LAXMI ROAD PUNE-30

- Activity Report (20-) 2014-18

Name of the Teacher:

Department/Committee Commerce

|      | ne Activity: Entrep | renewiship hwa                                            | rencest Programm-Worldho                                                          |
|------|---------------------|-----------------------------------------------------------|-----------------------------------------------------------------------------------|
| Date | Faculty             |                                                           | Phone no.  The Prachant Mahle                                                     |
| 125  | Commerce            |                                                           | 3421112518                                                                        |
| Time | Venue               | Activity for class/ group/<br>Expected number of students | Nature: Academic/co- curricular/ extra-<br>curricular/ Environmental/ social/ etc |
| 3 am | College             | TY 48Y B.COM                                              | co-curricular                                                                     |

Support/Assistance (e.g. funds from UGC/BCUD/College etc. If yes, state the amount):

Brief Information about the Activity (Criterion no - ):

| Name of the guest                     | B shi sweet Umar regional officer brinch Dia |
|---------------------------------------|----------------------------------------------|
| Designation                           | B Mrs Kernel Faresch                         |
| Topic/ Subject of the activity        | Entrepreneurship Awarenese Programmi         |
| Any other                             |                                              |
| Objective for conducting the activity | Motivate students to become entrepreneur     |
| Method used for the activity          | Demonstrotton and lecture                    |
| Outcome                               | and different kinds of paper fluxers         |
|                                       | handmade products.                           |

Proofs stracked: letters/ student list of participation/ cartificate/ document/photos/ may other

| 2. Attadents            | 2 Photos | 3 Stradon 39<br>Pealing & Form | " cornticate |
|-------------------------|----------|--------------------------------|--------------|
| To be found by IDAC Co. |          |                                |              |