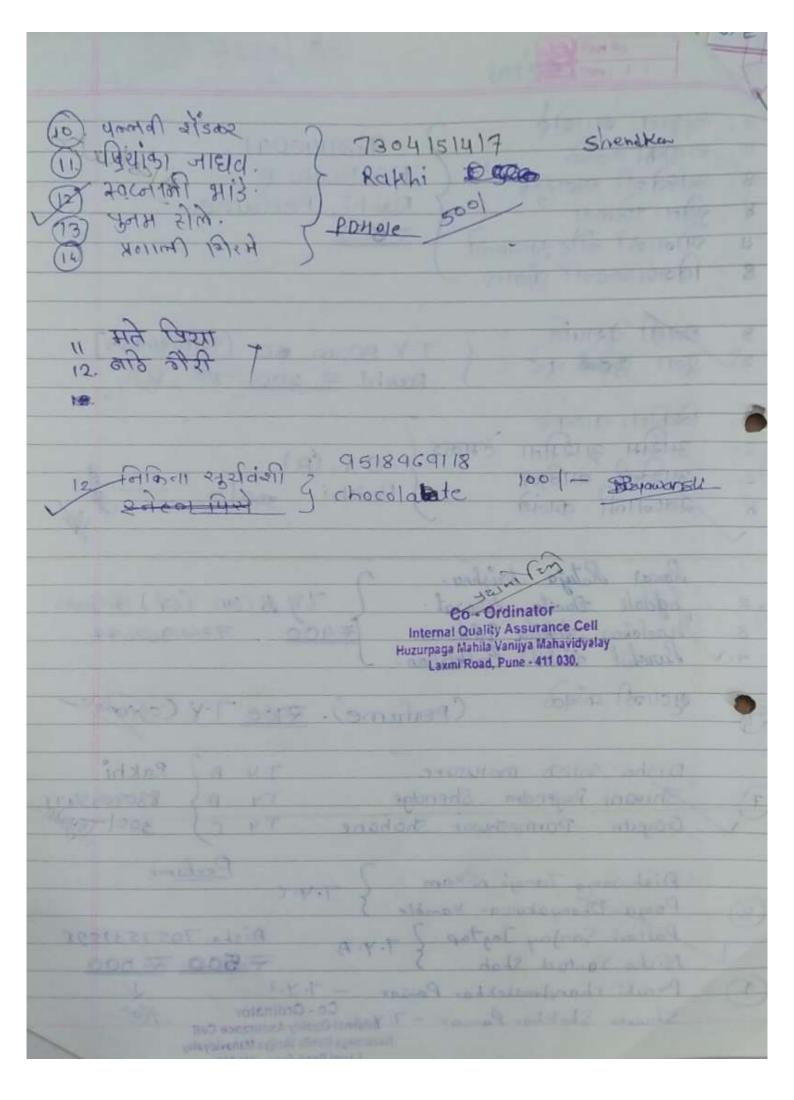

# HURURPAGA MAHILA VANIAY MAHAVIDYALAYA, LAXMI ROAD PUNE-30

- Activity Report (20-) 2014-18

Name of the Teacher:

Department/Committee Commerce

|      | ne Activity: Entrep | renewiship hwa                                            | rencest Programm-Worldho                                                          |
|------|---------------------|-----------------------------------------------------------|-----------------------------------------------------------------------------------|
| Date | Faculty             |                                                           | Phone no.  The Prachant Mahle                                                     |
| 125  | Commerce            |                                                           | 3421112518                                                                        |
| Time | Venue               | Activity for class/ group/<br>Expected number of students | Nature: Academic/co- curricular/ extra-<br>curricular/ Environmental/ social/ etc |
| 3 am | College             | TY 48Y B.COM                                              | co-curricular                                                                     |

Support/Assistance (e.g. funds from UGC/BCUD/College etc. If yes, state the amount):

Brief Information about the Activity (Criterion no - ):

| Name of the guest                     | B shi sweet Umar regional officer brinch Dia |
|---------------------------------------|----------------------------------------------|
| Designation                           | B Mrs Kernel Faresch                         |
| Topic/ Subject of the activity        | Entrepreneurship Awarenese Programmi         |
| Any other                             |                                              |
| Objective for conducting the activity | Motivate students to become entrepreneur     |
| Method used for the activity          | Demonstrotton and lecture                    |
| Outcome                               | and different kinds of paper fluxers         |
|                                       | handmade products.                           |

Proofs stracked: letters/ student list of participation/ cartificate/ document/photos/ may other

| 2. Attadents            | 2 Photos | 3 Stradon 39<br>Pealing & Form | " cornticate |
|-------------------------|----------|--------------------------------|--------------|
| To be found by IDAC Co. |          |                                |              |