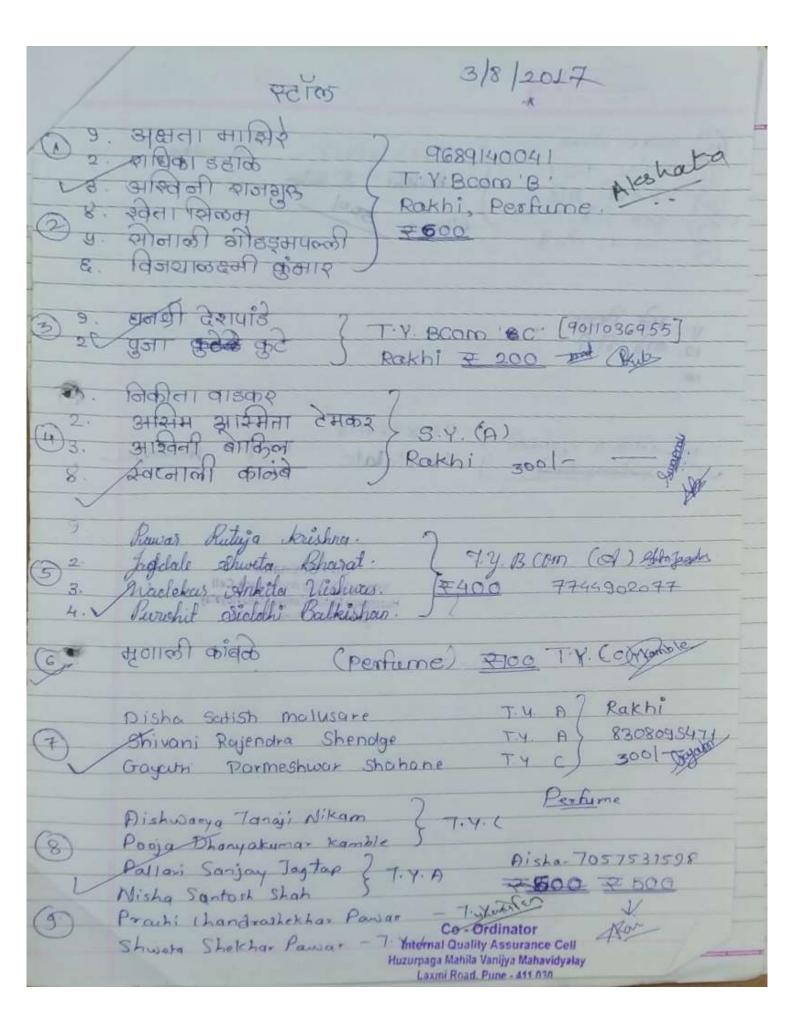

# HURURPAGA MAHILA VANIAY MAHAVIDYALAYA, LAXMI ROAD PUNE-30

- Activity Report (20-) 2014-18

Name of the Teacher:

Department/Committee Commerce

|      | ne Activity: Entrep | renewiship hwa                                            | rencest Programm-Worldho                                                          |
|------|---------------------|-----------------------------------------------------------|-----------------------------------------------------------------------------------|
| Date | Faculty             |                                                           | Phone no.  The Prachant Mahle                                                     |
| 125  | Commerce            |                                                           | 3421112518                                                                        |
| Time | Venue               | Activity for class/ group/<br>Expected number of students | Nature: Academic/co- curricular/ extra-<br>curricular/ Environmental/ social/ etc |
| 3 am | College             | TY 48Y B.COM                                              | co-curricular                                                                     |

Support/Assistance (e.g. funds from UGC/BCUD/College etc. If yes, state the amount):

Brief Information about the Activity (Criterion no - ):

| Name of the guest                     | B shi sweet Umar regional officer brinch Dia |
|---------------------------------------|----------------------------------------------|
| Designation                           | B Mrs Kernel Faresch                         |
| Topic/ Subject of the activity        | Entrepreneurship Awarenese Programmi         |
| Any other                             |                                              |
| Objective for conducting the activity | Motivate students to become entrepreneur     |
| Method used for the activity          | Demonstrotton and lecture                    |
| Outcome                               | and different kinds of paper fluxers         |
|                                       | handmade products.                           |

Proofs stracked: letters/ student list of participation/ cartificate/ document/photos/ may other

| 2. Attadents            | 2 Photos | 3 Stradon 39<br>Pealing & Form | " cornticate |
|-------------------------|----------|--------------------------------|--------------|
| To be found by IDAC Co. |          |                                |              |