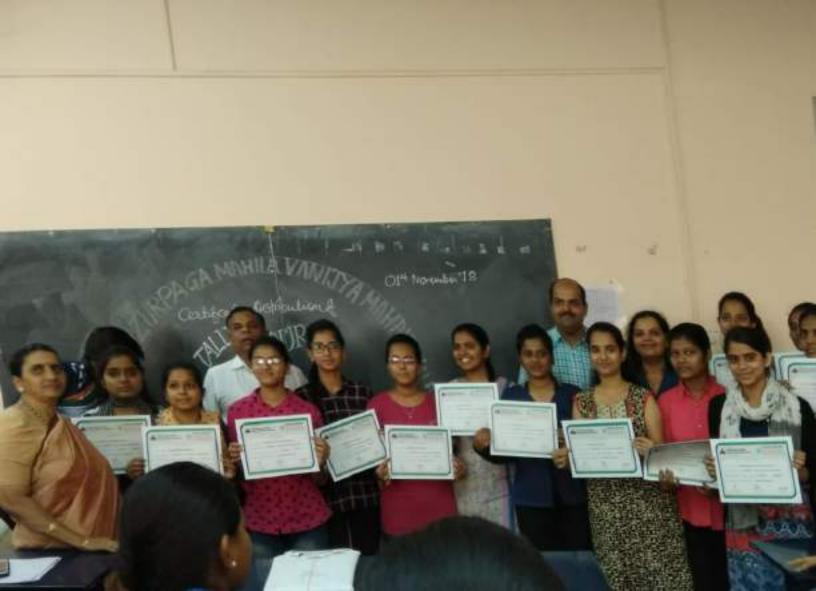

# Huzurpaga Mahila Vanijya Mahavidyalaya Report of Entrepreneurship skill Development Course 2017-18

During 22st July 2017 to 25st July 2017, three days Entrepreneurship skill Development Workshop was conducted in association with Maharashtra Center for Entrepreneurship Development (MCED). Experts from different areas guided students on various topics relating to Entrepreneurship skill. A lecture on Entrepreneurship as a career was conducted by Mrs. Suresh Umap, regional officesMCED Pune. Mr. Sunil sheete guided on essential qualities of an entrepreneur, business opportunities and process of starting small and medium scale business units. Mrs. Komal Parekh given training of making perfumes, room fresheners and Mrs. Uma Sarpotdar demonstrated on how to make artificial flowers. Seventy three students have actively participated in the course.

महाराष्ट्र गर्ल्य एज्युकेशन सोसायटीच्या हुजूरपागा महिला वाणिज्य महाविद्यालयात दि .२२ ते २५ जुलै २०१७ या कालावधीत महाराष्ट्र उदयोजकता विकास केंद्र पुणे यांच्या संयुक्त विदयमाने तीन दिवसीय उदयोजकता जागृती कार्यशाळा आयोजित करण्यात आली होती . या कार्यशाळेत विविध क्षेत्रातील तज्ञ व्यक्तींचे मार्गदर्शन विद्यार्थिनिना लाभले . उदयोजकता करियरसाठी उत्तम पर्याय या विषयावरती महाराष्ट्र उदयोजकता विकास केंद्र पुणे चे विभागीय अधिकारी श्री सुरेश उमाप यांचे व्याख्यान झाले .श्री .सुनिल शेट्टे यांनी उदयोजक होण्यासाठी कोणते गुण असतात, व्यवसायाच्या संधी कोणत्या आहेत तसेच लहान व मध्यम स्वरूपाचे उदयोग सुरू करण्याची काय प्रक्रिया आहे याबद्दल मार्गदर्शन केले.दुसऱ्या दिवशीच्या सत्रामध्ये सौ . कोमल पारेख यांनी मुलींना वेगवेगळे परफ्युमस् ,अत्तर रूम फेशनर्स आणि राखी तयार करण्याचे प्रशिक्षण दिले . तिसऱ्या दिवशीच्या सत्रामध्ये सौ . उमा सरपोतदार यांनी मुर्लीना कागदी फुले तयार करण्याचे प्रशिक्षण दिले या कार्यशाळेचा समारोप समारंभ दि .२५/०७/२०१७ रोजी झाला . कार्यक्रमाचे सूत्रसंचालन प्रा ज्योती माने यांनी केले . पास्ताविक प्राचार्य डॉ.के.पी.वैरागी यांनी केले.पाहुण्यांची ओळख प्रा.नेहा पुराणिक यांनी केली कार्यक्रमाचे अध्यक्षीय भाषण महाविद्यालयाचे सचिव व महाराष्ट्र गर्ल्य एज्युकेशन सोसायटीच्या नियामक मंडळाचे सदस्य प्रा.सुभाष महाजन यांनी केले. तीन दिवशीय कार्यशाळेचा आढावा प्रा.डॉ. प्रशांत मोहिते यांनी घेतला आभार प्रदर्शन पा . डॉ . गरूनाथ पवार यांनी केले .