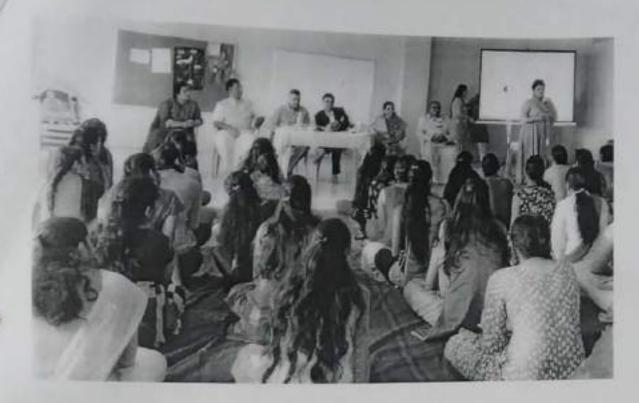

# Huzurpaga Mahila Vanijya Mahavidyalaya Report of Entrepreneurship skill Development Course 2017-18

During 22st July 2017 to 25st July 2017, three days Entrepreneurship skill Development Workshop was conducted in association with Maharashtra Center for Entrepreneurship Development (MCED). Experts from different areas guided students on various topics relating to Entrepreneurship skill. A lecture on Entrepreneurship as a career was conducted by Mrs. Suresh Umap, regional officesMCED Pune. Mr. Sunil sheete guided on essential qualities of an entrepreneur, business opportunities and process of starting small and medium scale business units. Mrs. Komal Parekh given training of making perfumes, room fresheners and Mrs. Uma Sarpotdar demonstrated on how to make artificial flowers. Seventy three students have actively participated in the course.

महाराष्ट्र गर्ल्य एज्युकेशन सोसायटीच्या हुजूरपागा महिला वाणिज्य महाविद्यालयात दि .२२ ते २५ जुलै २०१७ या कालावधीत महाराष्ट्र उदयोजकता विकास केंद्र पुणे यांच्या संयुक्त विदयमाने तीन दिवसीय उदयोजकता जागृती कार्यशाळा आयोजित करण्यात आली होती . या कार्यशाळेत विविध क्षेत्रातील तज्ञ व्यक्तींचे मार्गदर्शन विद्यार्थिनिना लाभले . उदयोजकता करियरसाठी उत्तम पर्याय या विषयावरती महाराष्ट्र उदयोजकता विकास केंद्र पुणे चे विभागीय अधिकारी श्री सुरेश उमाप यांचे व्याख्यान झाले .श्री .सुनिल शेट्टे यांनी उदयोजक होण्यासाठी कोणते गुण असतात, व्यवसायाच्या संधी कोणत्या आहेत तसेच लहान व मध्यम स्वरूपाचे उदयोग सुरू करण्याची काय प्रक्रिया आहे याबद्दल मार्गदर्शन केले.दुसऱ्या दिवशीच्या सत्रामध्ये सौ . कोमल पारेख यांनी मुलींना वेगवेगळे परफ्युमस् ,अत्तर रूम फेशनर्स आणि राखी तयार करण्याचे प्रशिक्षण दिले . तिसऱ्या दिवशीच्या सत्रामध्ये सौ . उमा सरपोतदार यांनी मुर्लीना कागदी फुले तयार करण्याचे प्रशिक्षण दिले या कार्यशाळेचा समारोप समारंभ दि .२५/०७/२०१७ रोजी झाला . कार्यक्रमाचे सूत्रसंचालन प्रा ज्योती माने यांनी केले . पास्ताविक प्राचार्य डॉ.के.पी.वैरागी यांनी केले.पाहुण्यांची ओळख प्रा.नेहा पुराणिक यांनी केली कार्यक्रमाचे अध्यक्षीय भाषण महाविद्यालयाचे सचिव व महाराष्ट्र गर्ल्य एज्युकेशन सोसायटीच्या नियामक मंडळाचे सदस्य प्रा.सुभाष महाजन यांनी केले. तीन दिवशीय कार्यशाळेचा आढावा प्रा.डॉ. प्रशांत मोहिते यांनी घेतला आभार प्रदर्शन पा . डॉ . गरूनाथ पवार यांनी केले .