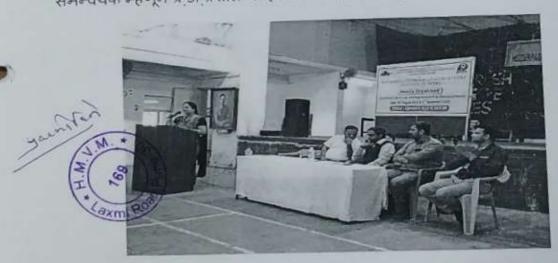

# Huzurpaga Mahila Vanijya Mahavidyalaya Report of Entrepreneurship skill Development Course 2017-18

During 22st July 2017 to 25st July 2017, three days Entrepreneurship skill Development Workshop was conducted in association with Maharashtra Center for Entrepreneurship Development (MCED). Experts from different areas guided students on various topics relating to Entrepreneurship skill. A lecture on Entrepreneurship as a career was conducted by Mrs. Suresh Umap, regional officesMCED Pune. Mr. Sunil sheete guided on essential qualities of an entrepreneur, business opportunities and process of starting small and medium scale business units. Mrs. Komal Parekh given training of making perfumes, room fresheners and Mrs. Uma Sarpotdar demonstrated on how to make artificial flowers. Seventy three students have actively participated in the course.

महाराष्ट्र गर्ल्य एज्युकेशन सोसायटीच्या हुजूरपागा महिला वाणिज्य महाविद्यालयात दि .२२ ते २५ जुलै २०१७ या कालावधीत महाराष्ट्र उदयोजकता विकास केंद्र पुणे यांच्या संयुक्त विदयमाने तीन दिवसीय उदयोजकता जागृती कार्यशाळा आयोजित करण्यात आली होती . या कार्यशाळेत विविध क्षेत्रातील तज्ञ व्यक्तींचे मार्गदर्शन विद्यार्थिनिना लाभले . उदयोजकता करियरसाठी उत्तम पर्याय या विषयावरती महाराष्ट्र उदयोजकता विकास केंद्र पुणे चे विभागीय अधिकारी श्री सुरेश उमाप यांचे व्याख्यान झाले .श्री .सुनिल शेट्टे यांनी उदयोजक होण्यासाठी कोणते गुण असतात, व्यवसायाच्या संधी कोणत्या आहेत तसेच लहान व मध्यम स्वरूपाचे उदयोग सुरू करण्याची काय प्रक्रिया आहे याबद्दल मार्गदर्शन केले.दुसऱ्या दिवशीच्या सत्रामध्ये सौ . कोमल पारेख यांनी मुलींना वेगवेगळे परफ्युमस् ,अत्तर रूम फेशनर्स आणि राखी तयार करण्याचे प्रशिक्षण दिले . तिसऱ्या दिवशीच्या सत्रामध्ये सौ . उमा सरपोतदार यांनी मुर्लीना कागदी फुले तयार करण्याचे प्रशिक्षण दिले या कार्यशाळेचा समारोप समारंभ दि .२५/०७/२०१७ रोजी झाला . कार्यक्रमाचे सूत्रसंचालन प्रा ज्योती माने यांनी केले . पास्ताविक प्राचार्य डॉ.के.पी.वैरागी यांनी केले.पाहुण्यांची ओळख प्रा.नेहा पुराणिक यांनी केली कार्यक्रमाचे अध्यक्षीय भाषण महाविद्यालयाचे सचिव व महाराष्ट्र गर्ल्य एज्युकेशन सोसायटीच्या नियामक मंडळाचे सदस्य प्रा.सुभाष महाजन यांनी केले. तीन दिवशीय कार्यशाळेचा आढावा प्रा.डॉ. प्रशांत मोहिते यांनी घेतला आभार प्रदर्शन पा . डॉ . गरूनाथ पवार यांनी केले .