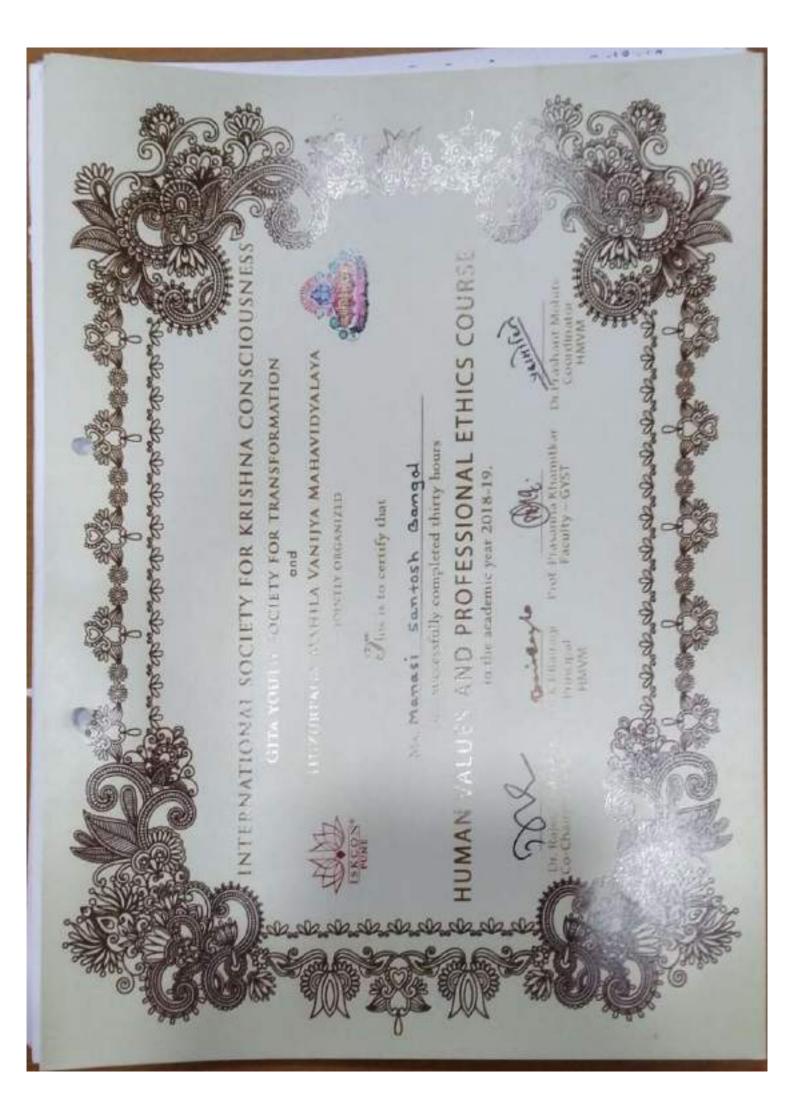

tchidanand Satpute (Assistant Professor at Vishvakarama Institute of Fechnology), Dr. Neha Puranik and Dr. Prashant Mobite.

Co-Ordinator
Internal Oracity asp ance Cell
Huzurpaga Mahila Vanijya Mahavidyalay
Laxmi Road, Fune - 411 650.

(8)



Fifty students has participated in the course. A one day visit was organized to New Vedic Cultural Center (ISKCON) temple at Pune and Kodvadi Village Taluka: Vellha undr the course. Students were asked to prepare assignments relevant to the course. Similarly oral Examination was held after completion of syllabus and certificates were distributed to the students in the presence of Mr Subhash Mahajan (Secretary of HMVM).

Dr.Prashan Mohite-Course coordinator Dr.Neha Puranik — Assistant coordinator Dr.Rupali Sheth-Member Dr.Asmita Kulkarni-Member



00





### हजूरपागा महाविद्यालयात मार्गदर्शन

स्वारोह : ह न्यामा सहित्य वावित्रम सार्विद्यातय आणि सांत्रपाष्ट्रीय कृष्ण कावतामृत संघ (इस्कोन) वाच्या प्रकृत विद्यानी प्रारंग मृत्य आणि व्यावस्थित विद्यापतिना वावित्रय संगतित प्रवास सहस्य वावित्रम सामने करून खेळ, मृत्यस व्यावमान, पहल हर्व्याचेन्य स्वायो कथ्य वृद्यिक असत्रा इत्याच वाची क जन्म राव्याम सामन्य स्थाना कथ्य वृद्यिक असत्रा इत्याच वाची क जन्म राव्याम सामन्य स्थानाव्य सामने व्यावसा इत्याच वाची क जन्म राव्याम सामन्य स्थानाव्य सामने हर्वाच वाची कर्म प्रधान महित्र य बेली सामने यूपाप मानने, विश्वकर्मा इतिस्टियुट गाँग देशीलानीन संनात्म वी एत्रक कालनेक्य, स्थादा कित्या वाचीयत कृष्ण अधिकारी मृतित बेलक, वी केम्यानव्याम सामने हर्वाचित्रपाति प्रधान वाची क्रियाम क्रमण्यात असते, सुक्त्यातम वी उत्या वहति यात्री केले. वाचीक्रमामानी महाविद्यालयाला अधिक