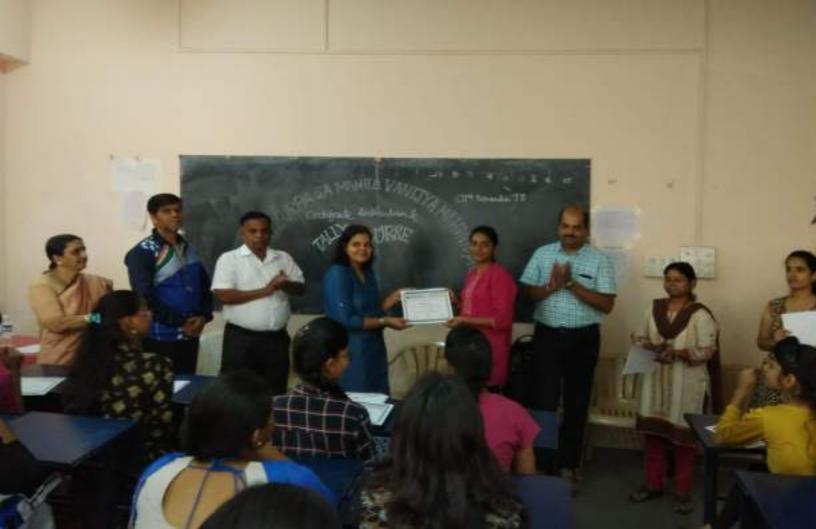

# Huzurpaga Mahila Vanijya Mahavidyalaya Report of Entrepreneurship skill Development Course 2017-18

During 22st July 2017 to 25st July 2017, three days Entrepreneurship skill Development Workshop was conducted in association with Maharashtra Center for Entrepreneurship Development (MCED). Experts from different areas guided students on various topics relating to Entrepreneurship skill. A lecture on Entrepreneurship as a career was conducted by Mrs. Suresh Umap, regional officesMCED Pune. Mr. Sunil sheete guided on essential qualities of an entrepreneur, business opportunities and process of starting small and medium scale business units. Mrs. Komal Parekh given training of making perfumes, room fresheners and Mrs. Uma Sarpotdar demonstrated on how to make artificial flowers. Seventy three students have actively participated in the course.

महाराष्ट्र गर्ल्य एज्युकेशन सोसायटीच्या हुजूरपागा महिला वाणिज्य महाविद्यालयात दि .२२ ते २५ जुलै २०१७ या कालावधीत महाराष्ट्र उदयोजकता विकास केंद्र पुणे यांच्या संयुक्त विदयमाने तीन दिवसीय उदयोजकता जागृती कार्यशाळा आयोजित करण्यात आली होती . या कार्यशाळेत विविध क्षेत्रातील तज्ञ व्यक्तींचे मार्गदर्शन विद्यार्थिनिना लाभले . उदयोजकता करियरसाठी उत्तम पर्याय या विषयावरती महाराष्ट्र उदयोजकता विकास केंद्र पुणे चे विभागीय अधिकारी श्री सुरेश उमाप यांचे व्याख्यान झाले .श्री .सुनिल शेट्टे यांनी उदयोजक होण्यासाठी कोणते गुण असतात, व्यवसायाच्या संधी कोणत्या आहेत तसेच लहान व मध्यम स्वरूपाचे उदयोग सुरू करण्याची काय प्रक्रिया आहे याबद्दल मार्गदर्शन केले.दुसऱ्या दिवशीच्या सत्रामध्ये सौ . कोमल पारेख यांनी मुलींना वेगवेगळे परफ्युमस् ,अत्तर रूम फेशनर्स आणि राखी तयार करण्याचे प्रशिक्षण दिले . तिसऱ्या दिवशीच्या सत्रामध्ये सौ . उमा सरपोतदार यांनी मुर्लीना कागदी फुले तयार करण्याचे प्रशिक्षण दिले या कार्यशाळेचा समारोप समारंभ दि .२५/०७/२०१७ रोजी झाला . कार्यक्रमाचे सूत्रसंचालन प्रा ज्योती माने यांनी केले . पास्ताविक प्राचार्य डॉ.के.पी.वैरागी यांनी केले.पाहुण्यांची ओळख प्रा.नेहा पुराणिक यांनी केली कार्यक्रमाचे अध्यक्षीय भाषण महाविद्यालयाचे सचिव व महाराष्ट्र गर्ल्य एज्युकेशन सोसायटीच्या नियामक मंडळाचे सदस्य प्रा.सुभाष महाजन यांनी केले. तीन दिवशीय कार्यशाळेचा आढावा प्रा.डॉ. प्रशांत मोहिते यांनी घेतला आभार प्रदर्शन पा . डॉ . गरूनाथ पवार यांनी केले .