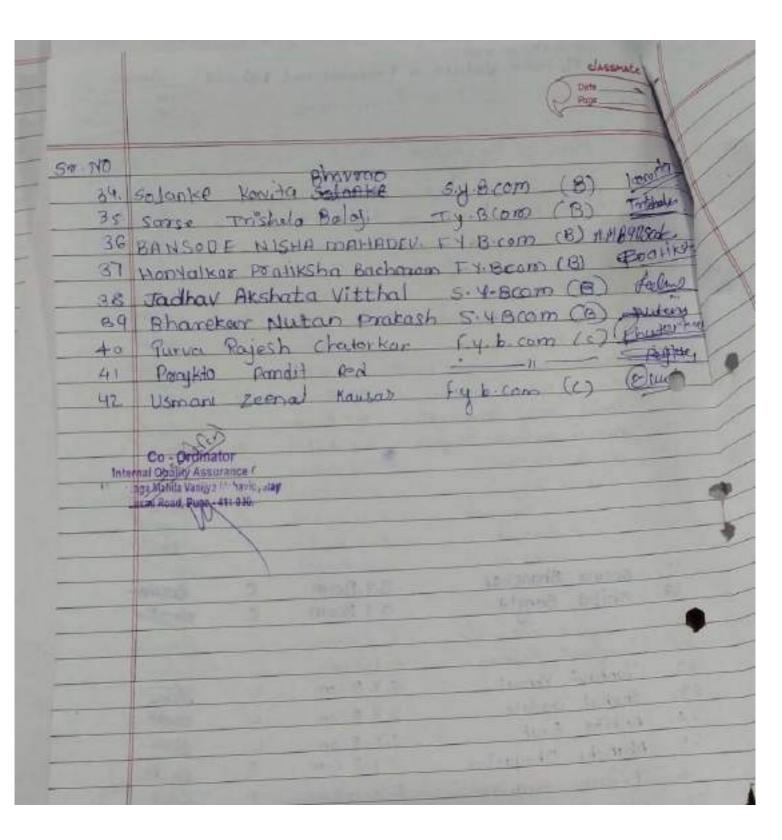

1. Activity number

best in Huz

Principal
Hororpe Manue Vaniya
Manavir pal Pore 30

| 1      | mceo                                                       | Sente For Enterpreneurship Devlopment (MCED)       | lerpreneurshi    | p De    | vlopme            | nt (MCED                | 6     |                              |
|--------|------------------------------------------------------------|----------------------------------------------------|------------------|---------|-------------------|-------------------------|-------|------------------------------|
|        |                                                            | Program Name: Entrepreneurship Awarness Camp (FAC) | preneurship Awar | rness ( | Camp (F           | AC                      |       |                              |
| 2      | Place: Huxurpaga Commerce College, Laxmi Road, Pune 411030 | , Laxmi Road, Pone 411030                          |                  |         |                   |                         | 1     | l                            |
| Da     | Duration :- 22/97/2017, 24/07/17 and 25/07/2017            | 5/07/2017                                          |                  | l       | 1                 | l                       | 1     |                              |
| Ė      | Time :- 9.00 AM To 01.00 PM                                |                                                    |                  |         |                   |                         | ı     |                              |
|        |                                                            |                                                    | Profile          |         |                   |                         |       |                              |
| 5.2    | Nanc                                                       | Address                                            | Mobile No.       | Gentler | Gentler Education | Rest Bar                | 3     |                              |
| - 1    | Charled Kar Rays S.                                        | LL2 Kasabe Peth Punell 8793683037                  | 8713683037       | 4       | 27                | 12.5元位                  | OBC   | Ty Bom 12 June 12 08C Reduce |
| -      | Kumbho Magai, P                                            | Sobakar nager- 11 9527019814                       | 9527013g 14      | и_      | Ty Bor            | Ty Bon 16-549-47 0BC    | 280   | Sales Har                    |
| 7      | Mikita Board A                                             | Navavan Peth Pur                                   | 8698461987       | ta-     | 11.8%             | Traggian-Sergiopen      | ber   | The                          |
| -      |                                                            | 59,8habani peth                                    | 9830836024       |         | TYBEA             | TYBER 16-30x33          | Open  | Death                        |
|        | Mayuri Shalak.                                             | Mari Pett                                          | 9060             | L.L.    | Tyssa             | TY SSA & Jun 32         | 080   | No. of Street                |
| .0     |                                                            | Pudupsay                                           | 7330431[2]       | tak-    | 13,884            | ty, sports June 17 ofen | negen | Okule                        |
|        | Kamal                                                      | Hindone Mala<br>Haclapan füne 28                   | 7083569281       | L       | TR 8810           | 780 E-404-80 USE/YT     | 280   | Brake.                       |
| -      | " Oralokta Ratous                                          |                                                    | Towezh3180       | Na.     | TV 89A            | TV 898 g 31 aprile      | date  | 3                            |
| cipal  | Childrefore Althurage                                      |                                                    | 9421793089       | u       | T Score           | Tri 28-9 12-9 95 NT     | 17    | 7. 14                        |
| ya, Pu | urpaga Mahila Vafillya                                     | 10-2                                               | J 450026427      |         | Try. Bra          | Tr. Bay 40-0-12         | >80   | d                            |

1.0

ă

| Sale Kernber Chave makes an shekered and bear and an anti-she and anti-she anti-she anti-she anti-she an |        |                     |                          | Pronie                                                                                                                                                                                                                                                                                                                                                                                                                                                                                                                                                                                                                                                                                                                                                                                                                                                                                                                                                                                                                                                                                                                                                                                                                                                                                                                                                                                                                                                                                                                                                                                                                                                                                                                                                                                                                                                                                                                                                                                                                                                                                                                         | 1      |              |            |       |             | _ |
|--------------------------------------------------------------------------------------------------------------------------------------------------------------------------------------------------------------------------------------------------------------------------------------------------------------------------------------------------------------------------------------------------------------------------------------------------------------------------------------------------------------------------------------------------------------------------------------------------------------------------------------------------------------------------------------------------------------------------------------------------------------------------------------------------------------------------------------------------------------------------------------------------------------------------------------------------------------------------------------------------------------------------------------------------------------------------------------------------------------------------------------------------------------------------------------------------------------------------------------------------------------------------------------------------------------------------------------------------------------------------------------------------------------------------------------------------------------------------------------------------------------------------------------------------------------------------------------------------------------------------------------------------------------------------------------------------------------------------------------------------------------------------------------------------------------------------------------------------------------------------------------------------------------------------------------------------------------------------------------------------------------------------------------------------------------------------------------------------------------------------------|--------|---------------------|--------------------------|--------------------------------------------------------------------------------------------------------------------------------------------------------------------------------------------------------------------------------------------------------------------------------------------------------------------------------------------------------------------------------------------------------------------------------------------------------------------------------------------------------------------------------------------------------------------------------------------------------------------------------------------------------------------------------------------------------------------------------------------------------------------------------------------------------------------------------------------------------------------------------------------------------------------------------------------------------------------------------------------------------------------------------------------------------------------------------------------------------------------------------------------------------------------------------------------------------------------------------------------------------------------------------------------------------------------------------------------------------------------------------------------------------------------------------------------------------------------------------------------------------------------------------------------------------------------------------------------------------------------------------------------------------------------------------------------------------------------------------------------------------------------------------------------------------------------------------------------------------------------------------------------------------------------------------------------------------------------------------------------------------------------------------------------------------------------------------------------------------------------------------|--------|--------------|------------|-------|-------------|---|
| Characterist tempore there solve restition of TYBEEN 8-9-1996 086.  She has yet regard by the solve of standards of TYBEEN 8-9-1996 086.  She have the solve of standards of standards of TYBEEN 8-9-1996 086.  She have the solve of standards of standards of TYBEEN 22-05-1179 066.  Land Burdel Hundre Harbert (18226 465) F TYBEEN 26-3-19 066.  Land Burdel Hundre Harbert (18226 465) F TYBEEN 26-3-19 066.  Land Shuttandar Harbert (18226 465) F TYBEEN 26-3-19 066.  Land Shuttandar Harbert (18226 465) F TYBEEN 26-3-19 066.  Land Shuttandar Harbert (18226 465) F TYBEEN 26-3-19 066.  Land Shuttandar Harbert (18226 465) F TYBEEN 26-3-19 066.  Land Shuttandar Harbert (18226 465) F TYBEEN 18 11837 SC 1824 (1826 1826 1826) F TYBEEN 18 11837 SC 1824 (1826 1826 1826) F TYBEEN 18 11837 SC 1824 (1826 1826 1826) F TYBEEN 18 11837 SC 1824 (1826 1826 1826) F TYBEEN 18 11837 SC 1824 (1826 1826 1826) F TYBEEN 18 11837 SC 1824 (1826 1826 1826 1826 1826 1826 1826 1826                                                                                                                                                                                                                                                                                                                                                                                                                                                                                                                                                                                                                                                                                                                                                                                                                                                                                                                                                                                                                                                                                                                                  |        | 1                   | * saddens                | 1                                                                                                                                                                                                                                                                                                                                                                                                                                                                                                                                                                                                                                                                                                                                                                                                                                                                                                                                                                                                                                                                                                                                                                                                                                                                                                                                                                                                                                                                                                                                                                                                                                                                                                                                                                                                                                                                                                                                                                                                                                                                                                                              | Gender | Education    | Seth Date  | Cast  | Signature   |   |
| Sharger waters in Character Bort & 84467425 & TYBEON 28-9-1996 OBC  The Dillo Shaker waters in Character British Briti |        | Dhacipunki          | Hongane Khurel Solven    | 16-20418502                                                                                                                                                                                                                                                                                                                                                                                                                                                                                                                                                                                                                                                                                                                                                                                                                                                                                                                                                                                                                                                                                                                                                                                                                                                                                                                                                                                                                                                                                                                                                                                                                                                                                                                                                                                                                                                                                                                                                                                                                                                                                                                    | 4      | T.Y. Blom    | 5-10-1996  |       | No.         |   |
| Anney Real Mark 1844677235 F TY 8 COM 29-11-49 08C  Anney Real Delice 4 3524465 F TY 8 COM 22-05-117 SC  Anney Real Delice 4 3524465 F TY 8 COM 26-39 SC  Anney Real Delice 4 3524465 F TY 8 COM 26-39 SC  Anney School Walk 19 Se 29 33420 F TY 8 COM 26-39 OBC  246, Shakmaway Reth 96 29 33420 F TY 8 COM 26-39 OBC  246, Shakmaway Reth 96 29 33420 F TY 8 COM 26-39 OBC  246, Shakmaway Reth 96 29 33420 F TY 8 COM 26-39 OBC  246, Shakmaway Reth 96 29 33420 F TY 8 COM 26-39 OBC  246, Shakmaway Reth 96 29 33420 F TY 8 COM 26-39 OBC  246, Shakmaway Reth 96 29 33420 F TY 8 COM 27.8.97 OBC  246, Shakmaway Reth 96 29 33420 F TY 8 COM 27.8.97 OBC  246, Shakmay Rood Dure 48  2515 Good Dure 48  2515 Good Dure 48  252, Sadashi Uyeth 77 199 43828 F TY 8 COM 4-03-1997 OPC  Cadre Learner Rook Shakmaway 8237127507 F TY 8 COM 4-03-1997 OPC  4 Acadhaa Road Ruff 33                                                                                                                                                                                                                                                                                                                                                                                                                                                                                                                                                                                                                                                                                                                                                                                                                                                                                                                                                                                                                                                                                                                                                                                                                                            | Parel  | _                   | Bhangsa                  | \$44663644                                                                                                                                                                                                                                                                                                                                                                                                                                                                                                                                                                                                                                                                                                                                                                                                                                                                                                                                                                                                                                                                                                                                                                                                                                                                                                                                                                                                                                                                                                                                                                                                                                                                                                                                                                                                                                                                                                                                                                                                                                                                                                                     |        | 14800        | 8-9-1996   | 080   | P. G. Gavan |   |
| Self-Build Bourd punctul  The state state a servers of TY 8 cm 22-05-177 SC  The state state a servers of TY 8 cm 26-077 OBC  Self-Building Could Repeat the Secon 88 90 of TY 8 cm 8 cm 06-01-97 OBC  2445 Shuxawov 1944 georgania   F TY 8 cm 06-01-97 OBC  2445 Shuxawov 1944 georgania   F TY 8 cm 06-01-97 OBC  2445 Shuxawov 1944 georgania   F TY 8 cm 06-01-97 OBC  2445 Shuxawov 1944 georgania   F TY 8 cm 06-01-97 OBC  2445 Shuxawov 1944 georgania   F TY 8 cm 06-01-97 OBC  2445 Shuxawov 1944 georgania   F TY 8 cm 06-01-97 OBC  2445 Shuxawov 1944 georgania   F TY 8 cm 06-01-97 OBC  2445 Shuxawov 1944 georgania   F TY 8 cm 06-01-97 OBC  2445 Shuxawov 1944 georgania   F TY 8 cm 06-01-97 OBC  2445 Shuxawov 1944 georgania   F TY 8 cm 06-01-97 OBC  2445 Shuxawov 1944 georgania   F TY 8 cm 06-01-97 OBC  2445 Shuxawov 1944 georgania   F TY 8 cm 1947 OBC  2445 Shuxawov 1944 georgania   F TY 8 cm 1947 OBC  2445 Shuxawov 1944 georgania   F TY 8 cm 1947 OBC  2445 Shuxawov 1944 georgania   F TY 8 cm 1947 OBC  2445 Shuxawov 1944 georgania   F TY 8 cm 1947 OBC  2445 Shuxawov 1944 georgania   F TY 8 cm 1947 OBC  2445 Shuxawov 1944 georgania   F TY 8 cm 1947 OBC  2445 Shuxawov 1944 georgania   F TY 8 cm 1947 OBC  2445 Shuxawov 1944 georgania   F TY 8 cm 1947 OBC  2445 Shuxawov 1944 Beorgania   F TY 8 cm 1947 OBC  2445 Shuxawov 1944 georgania   F TY 8 cm 1947 OBC  2445 Shuxawov 1944 georgania   F TY 8 cm 1947 OBC  2445 Shuxawov 1944 georgania   F TY 8 cm 1947 OBC  2445 Shuxawov 1944 Beorgania   F TY 8 cm 1947 OBC  2445 Shuxawov 1944 Beorgania   F TY 8 cm 1947 OBC  2446 Shuxawov 1944 Beorgania   F TY 8 cm 1947 OBC  2445 Shuxawov 1944 Beorgania   F TY 8 cm 1947 OBC  2446 Shuxawov 1944 Beorgania   F TY 8 cm 1947 OBC  2446 Shuxawov 1944 Beorgania   F TY 8 cm 1947 OBC  2446 Shuxawov 1944 Beorgania   F TY 8 cm 1947 OBC  2446 Shuxawov 1944 Beorgania   F TY 8 cm 1947 OBC  2446 Shuxawov 1944 Beorgania   F TY 8 cm 1947 OBC  2446 Shuxawov 1944 Beorgania   F TY 8 cm 1947 OBC  2446 Shuxawov 1944 Beorgania   F TY 8 cm 1947 OBC  2446 Shuxawov 1944 | Froid. | 4 Granesh Chavan    |                          | The second                                                                                                                                                                                                                                                                                                                                                                                                                                                                                                                                                                                                                                                                                                                                                                                                                                                                                                                                                                                                                                                                                                                                                                                                                                                                                                                                                                                                                                                                                                                                                                                                                                                                                                                                                                                                                                                                                                                                                                                                                                                                                                                     | 4      | T.Y. 18. COM | 29-11-49   | 000   | Shraddlind  |   |
| Get Balandon of the geograph F Tyban of or97 oble and share the forest fine forest for | 4      | addha Dilip Shaketh | 事をいる                     | (SS) HHESE IS                                                                                                                                                                                                                                                                                                                                                                                                                                                                                                                                                                                                                                                                                                                                                                                                                                                                                                                                                                                                                                                                                                                                                                                                                                                                                                                                                                                                                                                                                                                                                                                                                                                                                                                                                                                                                                                                                                                                                                                                                                                                                                                  | 41     | T.Y. B.Com   | £141-50-25 |       | - Faring    |   |
| Controlled of the force of the second of the | 200    | mali Salu Kambie    | 919 G                    | BC048890T                                                                                                                                                                                                                                                                                                                                                                                                                                                                                                                                                                                                                                                                                                                                                                                                                                                                                                                                                                                                                                                                                                                                                                                                                                                                                                                                                                                                                                                                                                                                                                                                                                                                                                                                                                                                                                                                                                                                                                                                                                                                                                                      |        | TyBas        | 19-01-61   |       | Bacharde    |   |
| Lange pure to the transmission of the Bloom of or 98 oble and the Brown of the Bloom of or 98 oble and the Brown of the Br | 28     | Apluos pusasion     |                          | -                                                                                                                                                                                                                                                                                                                                                                                                                                                                                                                                                                                                                                                                                                                                                                                                                                                                                                                                                                                                                                                                                                                                                                                                                                                                                                                                                                                                                                                                                                                                                                                                                                                                                                                                                                                                                                                                                                                                                                                                                                                                                                                              | 14     | T.P. Brown   | 46.00.30   | 080   | 1           |   |
| Lander park nega Harlt Charles T74104099 F TYBLOM 26-398 OBL  B Mari Kanang Road Males Bat Stand B OFFT Freelong -4.98 OPEN  Monini manother Road Dane 48 841575346 F TYBLOM 20.1097 OPEN  Mani Kajal Sarang Sect 9222 B 9850351502 F TYBLOM 18 1 1387 SC  154 Shoraddra Pett 985099538 F TYBLOM 18 1 1387 SC  154 Shoraddra Pett 985099538 F TYBLOM 18 1 1387 SC  1528, Sadashivreth 77 19943828 F TYBLOM 19 1 1387 SC  1528, Sadashivreth 77 19943828 F TYBLOM 19 1 1387 SC  1528, Sadashivreth 8000 Runcal Road Runcar Road Runcar Road Road Road Road Road Road Road Road                                                                                                                                                                                                                                                                                                                                                                                                                                                                                                                                                                                                                                                                                                                                                                                                                                                                                                                                                                                                                                                                                                                                                                                                                                | 3      | to Overdy Jounal    | Remarks 1-11-14, furth   |                                                                                                                                                                                                                                                                                                                                                                                                                                                                                                                                                                                                                                                                                                                                                                                                                                                                                                                                                                                                                                                                                                                                                                                                                                                                                                                                                                                                                                                                                                                                                                                                                                                                                                                                                                                                                                                                                                                                                                                                                                                                                                                                | 4      | Try Bion     | \$6-10-9¢  | 280   | 3,          |   |
| Monini menotrikata kadasanah 80ttgalet e Risonang. 4.98 open monini menotrikata kod buncus 8915453964 F TYBLON20.4.98 open monini menotrikata Rood, Duncus 8915453964 F TYBLON27.8.97 NT said sarong Sect gaza 8860351502 F TYBLON 18 1 1937 SC Sadashi Upoh 7719943828 F TYBLON 18 1 1937 SC Sadashi Upoh 7719943828 F TYBLON 18 1 1937 SC Sadashi Upoh 7719943828 F TYBLON 18 1 1937 SC Sadashi Upoh 7719943828 F TYBLON 19 1 1937 OPEN SCUMMON fork Charlet Sandshi Upoh 7719943828 F TYBLON 4-03-1997 OPEN Kumon fork Charlet 8237127507 F TYBLON 4-03-1997 OPEN SCUMMON Road Road Runca | Sug    | Had itayyayay akuu  | Tracks Person            |                                                                                                                                                                                                                                                                                                                                                                                                                                                                                                                                                                                                                                                                                                                                                                                                                                                                                                                                                                                                                                                                                                                                                                                                                                                                                                                                                                                                                                                                                                                                                                                                                                                                                                                                                                                                                                                                                                                                                                                                                                                                                                                                |        | TY 800"      | 126-3-98   | OBC   | R. Madi     |   |
| monini mohotikatraj Rood, Dune 48 89 15153967 F TYBRONG-4.98 OPEN Rajal Sarong Sect. Geld 9860351502 F TYBRONG-4.98 OPEN NT Sarong Sect. Geld 985095586 F TYBRON 18 1 1937 SC 154, ghornade Pett 9850935696 F TYBRON 18 1 1937 SC 1552, sadashi upeth 77 19943828 F TYBRON 18 1 1997 SC 1352, sadashi upeth 77 19943828 F TYBRON 18 1 1997 OPEN Rumar Park Biburum 18237127507 F TYBRON 4-03-1997 OPEN                                                                                                                                                                                                                                                                                                                                                                                                                                                                                                                                                                                                                                                                                                                                                                                                                                                                                                                                                                                                                                                                                                                                                                                                                                                                                                                                                                                                                                                                                                                                                                                                                                                                                                                         | 2      | muke B. Maki        | Grand Areas Small        | 8017971852                                                                                                                                                                                                                                                                                                                                                                                                                                                                                                                                                                                                                                                                                                                                                                                                                                                                                                                                                                                                                                                                                                                                                                                                                                                                                                                                                                                                                                                                                                                                                                                                                                                                                                                                                                                                                                                                                                                                                                                                                                                                                                                     |        | Rycon        | 30.1087    | o pen | Negar .     |   |
| 1 1987 SC 01 21 21 20 F TY BLON 27.8.97 NT ade peth 9850987596 F TY BLOM 18 1 1987 SC 05 1 1 1 1 1 1 1 1 1 1 1 1 1 1 1 1 1 1                                                                                                                                                                                                                                                                                                                                                                                                                                                                                                                                                                                                                                                                                                                                                                                                                                                                                                                                                                                                                                                                                                                                                                                                                                                                                                                                                                                                                                                                                                                                                                                                                                                                                                                                                                                                                                                                                                                                                                                                   | -      | the cheens          | VICER WASHINGTON         | 1807573067                                                                                                                                                                                                                                                                                                                                                                                                                                                                                                                                                                                                                                                                                                                                                                                                                                                                                                                                                                                                                                                                                                                                                                                                                                                                                                                                                                                                                                                                                                                                                                                                                                                                                                                                                                                                                                                                                                                                                                                                                                                                                                                     | - 11   | TyBlon       | 86.4.6     | open  | Total       |   |
| CL Sep. 23 25 80 25 1 2015  CL Sep. 24 25 25 25 25 25 25 25 25 25 25 25 25 25                                                                                                                                                                                                                                                                                                                                                                                                                                                                                                                                                                                                                                                                                                                                                                                                                                                                                                                                                                                                                                                                                                                                                                                                                                                                                                                                                                                                                                                                                                                                                                                                                                                                                                                                                                                                                                                                                                                                                                                                                                                  | 9      | day Mohini Meho     | STREETING ROOM, DUNE 4.8 | A STATE OF THE PARTY OF THE PAR | L      | TY SCOP      | 727.8.97   | F     | (E-routher) |   |
| Perze 42 Sadashi Veeth 77 19943828 F TYBren 31 3 1911 0 BC. Godre Chember J. Puncha Kumar Pork Siburtured 8237127507 F TYBron 4-03-1997 0/PP. Kumar Pork Siburtured 8237127507 F TYBron 4-03-1997 0/PP.                                                                                                                                                                                                                                                                                                                                                                                                                                                                                                                                                                                                                                                                                                                                                                                                                                                                                                                                                                                                                                                                                                                                                                                                                                                                                                                                                                                                                                                                                                                                                                                                                                                                                                                                                                                                                                                                                                                        | 5      | oudhami Kajal       | Sarong Sed 9222          | 1000                                                                                                                                                                                                                                                                                                                                                                                                                                                                                                                                                                                                                                                                                                                                                                                                                                                                                                                                                                                                                                                                                                                                                                                                                                                                                                                                                                                                                                                                                                                                                                                                                                                                                                                                                                                                                                                                                                                                                                                                                                                                                                                           | 1      | TVB/Con      | 18 1 199   |       | Brongword   |   |
| 3237127507 F TYB.com 4-03-1934 Open                                                                                                                                                                                                                                                                                                                                                                                                                                                                                                                                                                                                                                                                                                                                                                                                                                                                                                                                                                                                                                                                                                                                                                                                                                                                                                                                                                                                                                                                                                                                                                                                                                                                                                                                                                                                                                                                                                                                                                                                                                                                                            | 25     | surers shraddly     | _                        | 77 199 43828                                                                                                                                                                                                                                                                                                                                                                                                                                                                                                                                                                                                                                                                                                                                                                                                                                                                                                                                                                                                                                                                                                                                                                                                                                                                                                                                                                                                                                                                                                                                                                                                                                                                                                                                                                                                                                                                                                                                                                                                                                                                                                                   | 31 000 | 1786         | BI 2 180   | 1080  |             |   |
| amto 5- Rappurohit Kondhuza Road Kunt 37                                                                                                                                                                                                                                                                                                                                                                                                                                                                                                                                                                                                                                                                                                                                                                                                                                                                                                                                                                                                                                                                                                                                                                                                                                                                                                                                                                                                                                                                                                                                                                                                                                                                                                                                                                                                                                                                                                                                                                                                                                                                                       | 625    | wgude Marselle      | Kumar Park Siburtur      | W8237127507                                                                                                                                                                                                                                                                                                                                                                                                                                                                                                                                                                                                                                                                                                                                                                                                                                                                                                                                                                                                                                                                                                                                                                                                                                                                                                                                                                                                                                                                                                                                                                                                                                                                                                                                                                                                                                                                                                                                                                                                                                                                                                                    | 14     | Ty 8 c       | 9-603-199  | HOPEN | and and     |   |
|                                                                                                                                                                                                                                                                                                                                                                                                                                                                                                                                                                                                                                                                                                                                                                                                                                                                                                                                                                                                                                                                                                                                                                                                                                                                                                                                                                                                                                                                                                                                                                                                                                                                                                                                                                                                                                                                                                                                                                                                                                                                                                                                | E      | amto 5- Rejpuroh    | 11 Kondhasa Road Kine    |                                                                                                                                                                                                                                                                                                                                                                                                                                                                                                                                                                                                                                                                                                                                                                                                                                                                                                                                                                                                                                                                                                                                                                                                                                                                                                                                                                                                                                                                                                                                                                                                                                                                                                                                                                                                                                                                                                                                                                                                                                                                                                                                |        |              |            |       |             |   |