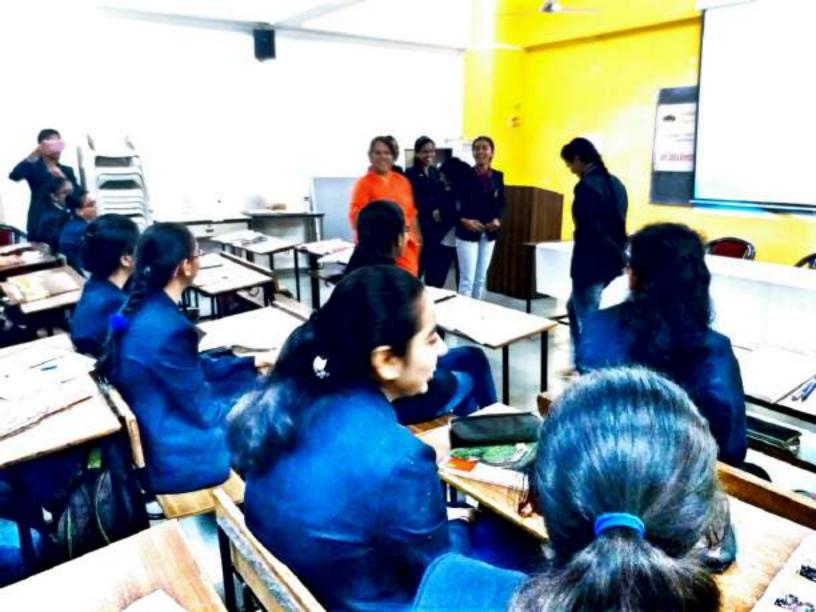

# Huzurpaga Mahila Vanijya Mahavidyalaya Report of Entrepreneurship skill Development Course 2017-18

During 22st July 2017 to 25st July 2017, three days Entrepreneurship skill Development Workshop was conducted in association with Maharashtra Center for Entrepreneurship Development (MCED). Experts from different areas guided students on various topics relating to Entrepreneurship skill. A lecture on Entrepreneurship as a career was conducted by Mrs. Suresh Umap, regional officesMCED Pune. Mr. Sunil sheete guided on essential qualities of an entrepreneur, business opportunities and process of starting small and medium scale business units. Mrs. Komal Parekh given training of making perfumes, room fresheners and Mrs. Uma Sarpotdar demonstrated on how to make artificial flowers. Seventy three students have actively participated in the course.

महाराष्ट्र गर्ल्य एज्युकेशन सोसायटीच्या हुजूरपागा महिला वाणिज्य महाविद्यालयात दि .२२ ते २५ जुलै २०१७ या कालावधीत महाराष्ट्र उदयोजकता विकास केंद्र पुणे यांच्या संयुक्त विदयमाने तीन दिवसीय उदयोजकता जागृती कार्यशाळा आयोजित करण्यात आली होती . या कार्यशाळेत विविध क्षेत्रातील तज्ञ व्यक्तींचे मार्गदर्शन विद्यार्थिनिना लाभले . उदयोजकता करियरसाठी उत्तम पर्याय या विषयावरती महाराष्ट्र उदयोजकता विकास केंद्र पुणे चे विभागीय अधिकारी श्री सुरेश उमाप यांचे व्याख्यान झाले .श्री .सुनिल शेट्टे यांनी उदयोजक होण्यासाठी कोणते गुण असतात, व्यवसायाच्या संधी कोणत्या आहेत तसेच लहान व मध्यम स्वरूपाचे उदयोग सुरू करण्याची काय प्रक्रिया आहे याबद्दल मार्गदर्शन केले.दुसऱ्या दिवशीच्या सत्रामध्ये सौ . कोमल पारेख यांनी मुलींना वेगवेगळे परफ्युमस् ,अत्तर रूम फेशनर्स आणि राखी तयार करण्याचे प्रशिक्षण दिले . तिसऱ्या दिवशीच्या सत्रामध्ये सौ . उमा सरपोतदार यांनी मुर्लीना कागदी फुले तयार करण्याचे प्रशिक्षण दिले या कार्यशाळेचा समारोप समारंभ दि .२५/०७/२०१७ रोजी झाला . कार्यक्रमाचे सूत्रसंचालन प्रा ज्योती माने यांनी केले . पास्ताविक प्राचार्य डॉ.के.पी.वैरागी यांनी केले.पाहुण्यांची ओळख प्रा.नेहा पुराणिक यांनी केली कार्यक्रमाचे अध्यक्षीय भाषण महाविद्यालयाचे सचिव व महाराष्ट्र गर्ल्य एज्युकेशन सोसायटीच्या नियामक मंडळाचे सदस्य प्रा.सुभाष महाजन यांनी केले. तीन दिवशीय कार्यशाळेचा आढावा प्रा.डॉ. प्रशांत मोहिते यांनी घेतला आभार प्रदर्शन पा . डॉ . गरूनाथ पवार यांनी केले .