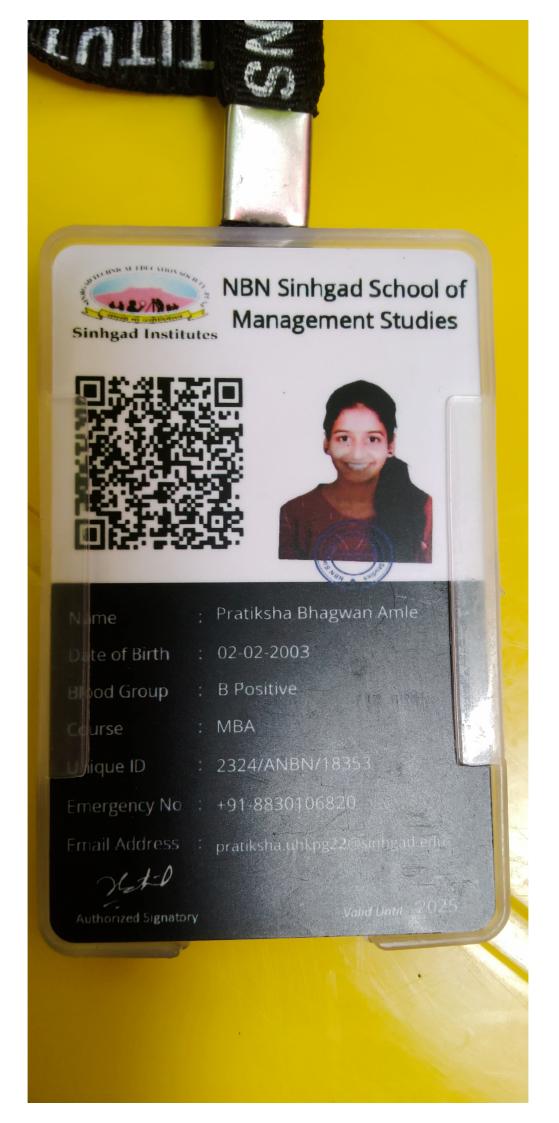

| NII                                                     | NII         | NII        | Nil       |          |
| GST Andount in Wor  | 1 3                                                     |             | 2023       |           |          |
| Cooperampted und    | er Notification                                         | No. 12/20   | 17 Dt.28th | A         | r's Sign |
| all UNIT TO         |                                                         |             |            |           |          |



Shree Siddhivinayak Mahila Mahavidyalaya Karvenagar, Pune 411052 Ph. No. 020-25473275 Website : www.siddhivinayakcollege.org Class : M.Com-I

Maharshi Karve Stree Shikshan Samstha's



Class : M.Com-I Regd. Dt. : 05-10-2023 Valid. Dt. : 31-05-2024 Name : Pitale Rutika Santosh



Principal



107-ILN - APPLICATION OF COST ACCOUNTING AOC-ILM.Com\_N - CYBER SECURITY

| tion : Englis<br>ment<br>016) - 500<br>1040<br>0<br>m) Fee(1110<br>13021) - 20<br>Fee (111041<br>Payment<br>Status<br>Paid<br>ttion<br>dian : | Fee Categor<br>29) - 3060<br>) - 150<br>Transa    | y : Within Mahara<br>ection Date<br>023 03:58:26                                                         | shtra<br>E Suvidha<br>Statement<br>Eligibility<br>Study Mat<br>Study Cen<br>Total : 831<br>Trans | Fee(113045<br>of Marks F<br>Fee(11006<br>erial Fee(114<br>ter Fee(114                                                                                                                                       | ee(113003) - 1<br>) - 350<br>I4031) - 1600<br>030) - 1200