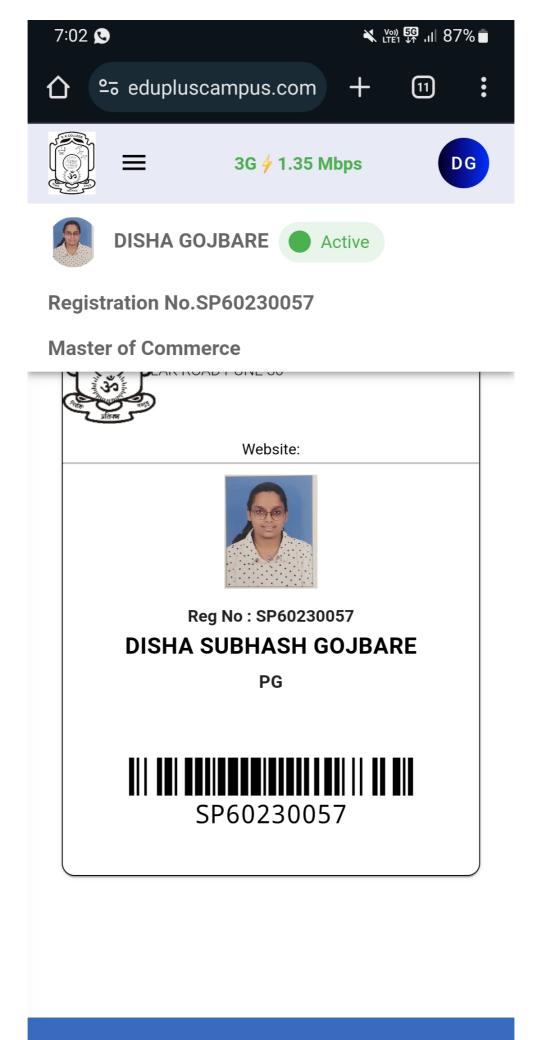

|                                |              |                                                       |



Powered By <u>EduplusCampus : VGESPL</u>

| Maharashtra Girls Education Society Huzurpaga Durgabai Mukunddas Lohiya Mahila Wanijya<br>Mahavidyalaya (CAAP011650)<br>691 Narayan Peth, Laxmi Road Pune City<br>SAVITRIBAI PHULE PUNE UNIVERSITY<br>School of Open Learning (Distance Education) - Ganeshkhind Rd, Pune, Maharashtra 411007<br>Academic Year: 2023-2024<br>ADMISSION FORM         Course Applied for : M.Com.(with Credits) - Distance Education -<br>CBCS.2019 - M.Com Part - I SEMI I (M.Com)       Distance Education -<br>Mathematical Academic Part - I SEMI I (M.Com) |        |               |                                   |         |                 |        |                          |                         |              |                         |                           | a